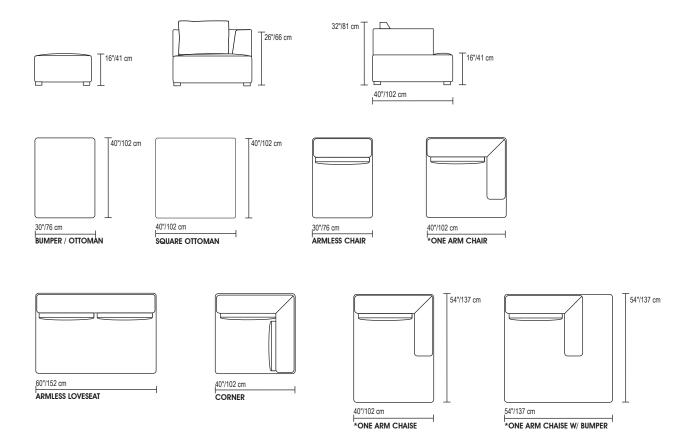

## C O N F I G U R A T I O N BUMPER/OTTOMAN • SQUARE OTTOMAN • ARMLESS CHAIR • \*ONE ARM CHAIR ARMLESS LOVESEAT • CORNER • ONE ARM CHAISE • \*ONE ARM CHAISE W/BUMPER

\*Line drawing shown as right facing, also available as left facing. Top view shown approximate 1/4" scale