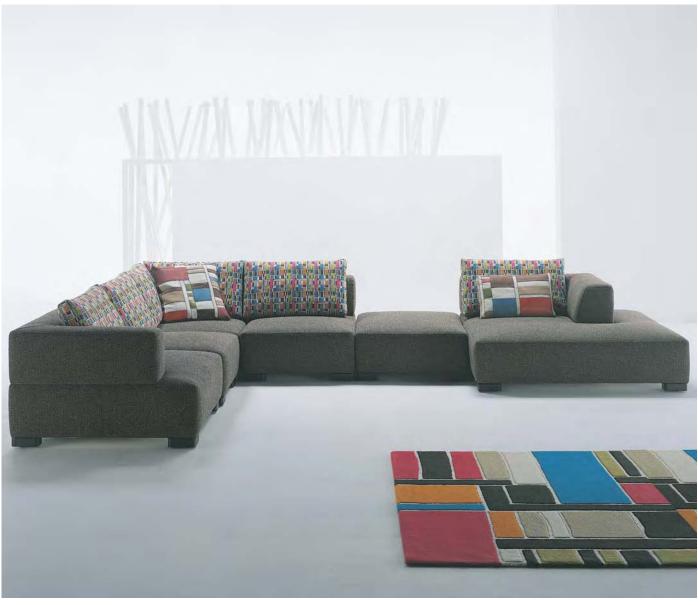

## Dakota

**DESIGN: P&S STUDIO** 

## Dakota AC-2055

Back; 25% 90/10 white goose feather & down and 75% polyester fiber.

**UPHOLSTERY:** Fabrics; all edges are serged and top stitched.

LEG: Wooden leg; Espresso finish with plastic glide.

NOTE : Accent pillow not included, please see accent pillow columns for pricing.