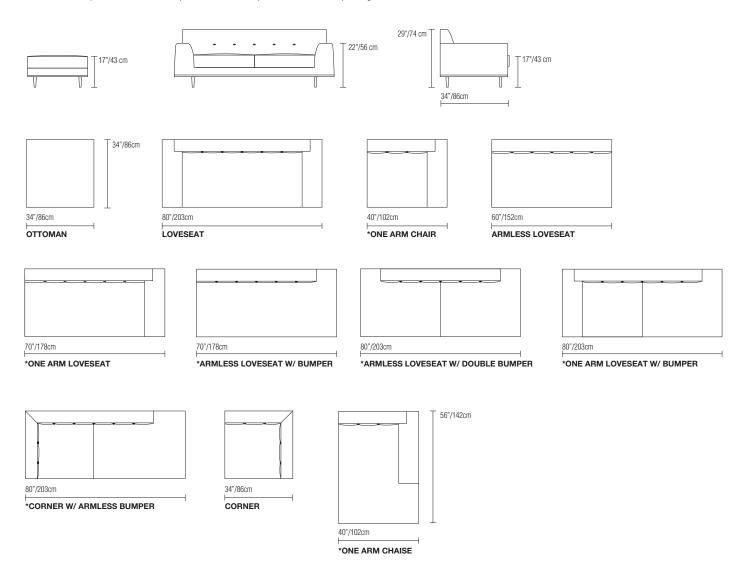

#### CONFIGURATION

OTTOMAN · LOVESEAT · \*ONE ARM CHAIR · ARMLESS LOVESEAT · \*ONE ARM LOVESEAT · \*ARMLESS LOVESEAT W/ BUMPER · \*ARMLESS LOVESEAT W/ DOUBLE BUMPER · \*ONE ARM LOVESEAT W/ BUMPER · \*CORNER W/ ARMLESS BUMPER · CORNER · \*ONE ARM CHAISE

\*Line drawing shown as right facing, also available as left facing. Top view shown approximate 1/4" scale