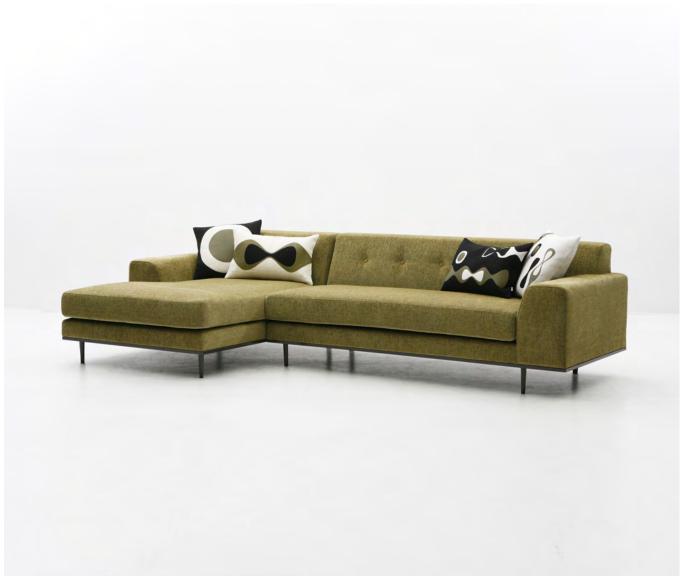

# Florence

MODEL: AC-2146 DESIGN: DEAN MALTZ

## Florence

#### AC-2146

Back; Button tufted

**UPHOLSTERY:** Fabrics; all edges are serged and top stitched.

LEG: Wood base frame and legs in espresso.

NOTE: Accent pillow not included, please see accent pillow columns for pricing.