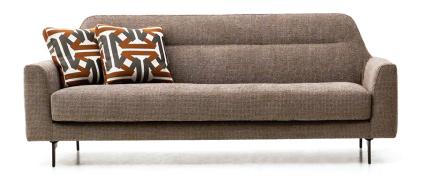

# Andes

MODEL: AC-2201 DESIGN: DS STUDIO

## Andes

### AC-2201

### SPECIFICATIONS

**FRAME:** Select hardwood and industrial grade plywood covered with polyurethane foam and polyester fiber.

SUSPENSION: 3" unidirectional webbing.

**CUSHIONS:** Seat & Back; multiple density/IFD polyurethane foam wrapped with polyester fiber.

**UPHOLSTERY:** Fabrics; all edges are serged and top stitched.

LEG: Aluminum; standard in Sable.

More colors available in polish aluminum, titanium, champagne and pearl powder coat for an additional charge; see pricelist.

 $\textbf{SEAT DEPTH: } Seat depth with back cushion and pillow approx. 23^{\circ}\!/58 \ cm.$ 

NOTE: Accent pillow not included, please see accent pillow columns for pricing.