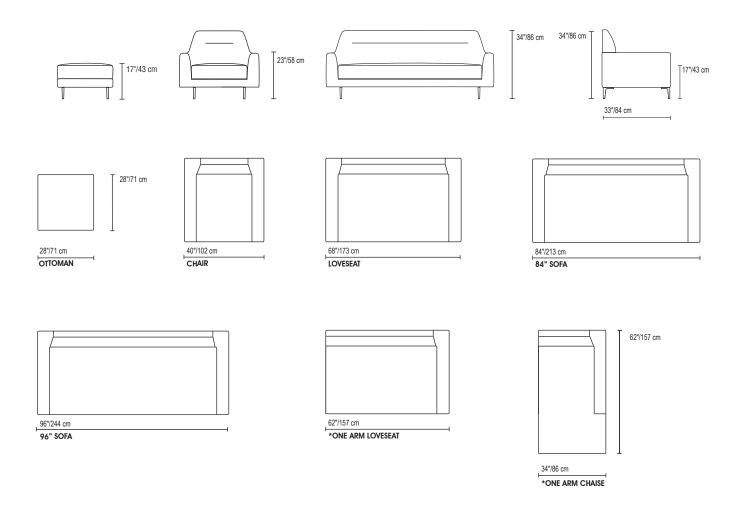

#### CONFIGURATION

\*Line drawing shown as right facing, also available as left facing.