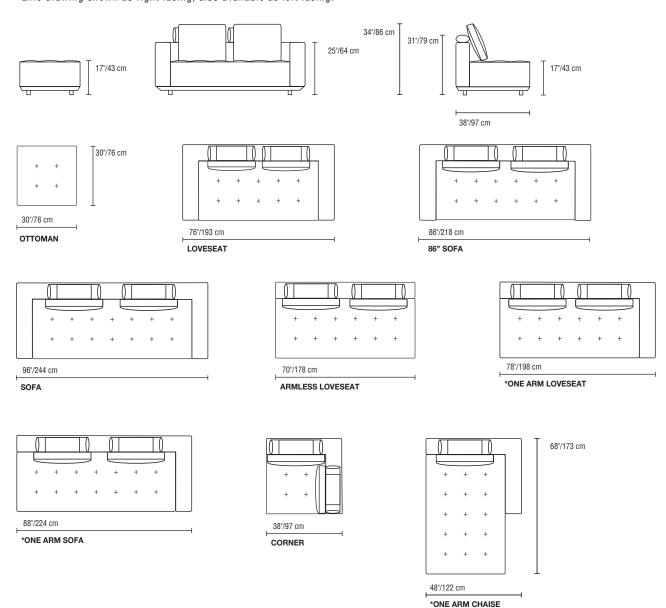

## CONFIGURATION

\*Line drawing shown as right facing, also available as left facing.