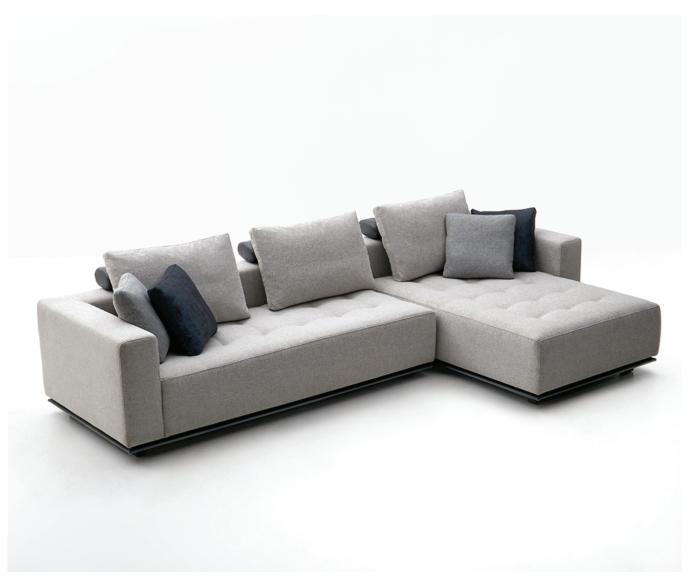

# Bradley

MODEL: AC-2202 DESIGN: DS STUDIO

# Bradley

#### AC-2202

### SPECIFICATIONS

FRAME: Select hardwood and industrial grade plywood covered with polyurethane foam and polyester fiber.

SUSPENSION: 3" unidirectional webbing.

**CUSHIONS:** Seat; multiple density/IFD polyurethane foam wrapped with polyester fiber.

Back; 50% 90/10 white feather & down and 50% polyester fiber. **UPHOLSTERY:** Fabrics; all edges are serged and top stitched.

LEG: Wooden leg in espresso finish. Base trim availble in Metallica Smoke, Nickel, Copper, and Cocao.

**SEAT DEPTH:** Seat depth with back cushion and pillow approx. 22"/56 cm. **NOTE:** Accent pillow not included, please see accent pillow columns for pricing.