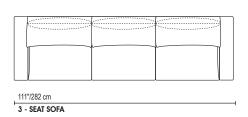

SEAT DEPTH: Seat depth with back cushion up approx. 23"/48 cm and seat depth with back cushion down approx. 19"/58 cm.

NOTE: Accent pillow not included, please see accent pillow columns for pricing.

\*Line drawing shown as right facing, also available as left facing. Top view shown approximate 1/4" scale