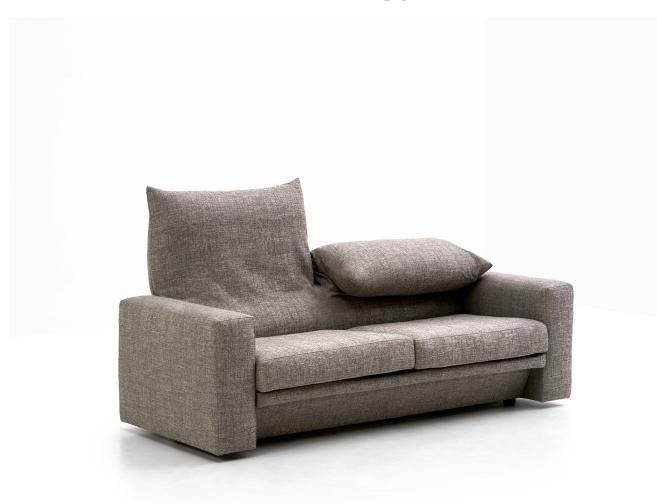

## Bendgy

MODEL: AC-2212 DESIGN: DS STUDIO

## SPECIFICATIONS

FRAME: Select hardwood and industrial grade plywood covered with polyurethane foam and polyester fiber.

SUSPENSION: 3" unidirectional webbing.

CUSHIONS: Seat; multiple density/IFD polyurethane foam combined with serene™ air technology wrapped with polyester fiber.

Back; multiple density/IFD polyurethane foam combined with serene™ air technology wrapped with polyester fiber.

**UPHOLSTERY:** Fabrics; all edges are serged and top stitched.

LEG: ABS plastic with plastic glide.

SEAT DEPTH: Seat depth with back cushion up approx. 23"/48 cm and seat depth with back cushion down approx. 19"/58 cm.

NOTE: Accent pillow not included, please see accent pillow columns for pricing.

\*Line drawing shown as right facing, also available as left facing. Top view shown approximate 1/4" scale