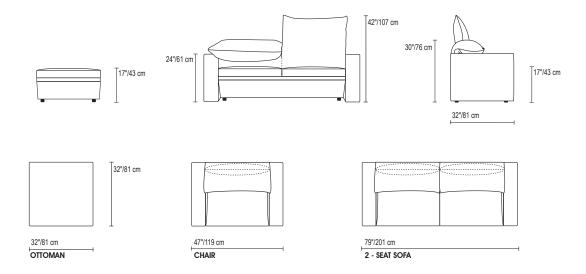

SEAT DEPTH: Seat depth with back cushion up approx. 23"/48 cm and seat depth with back cushion down approx. 19"/58 cm.

NOTE: Accent pillow not included, please see accent pillow columns for pricing.

\*Line drawing shown as right facing, also available as left facing. Top view shown approximate 1/4" scale