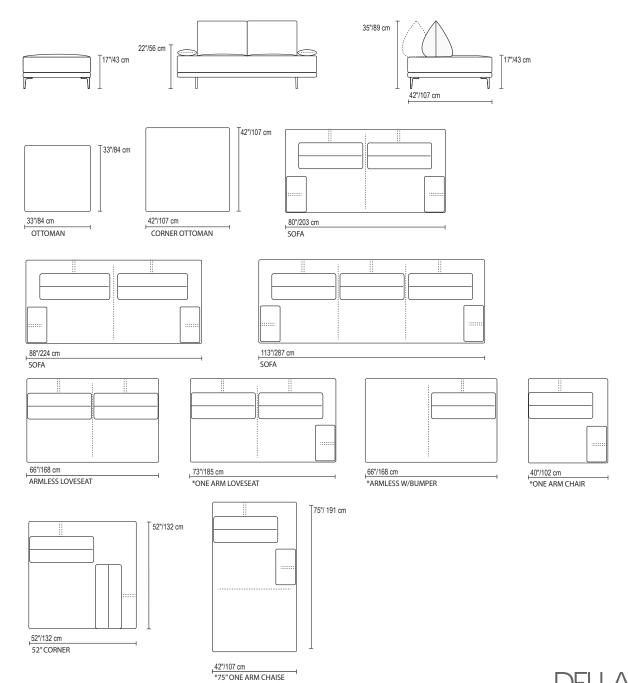

SEAT DEPTH: Front seating position approx. 22"/56 cm, back seating position approx. 32"/81 cm.

NOTE: Accent pillow not included, please see accent pillow columns for pricing.

\*Line drawing shown as right facing, also available as left facing. Top view shown approximate 1/4" scale