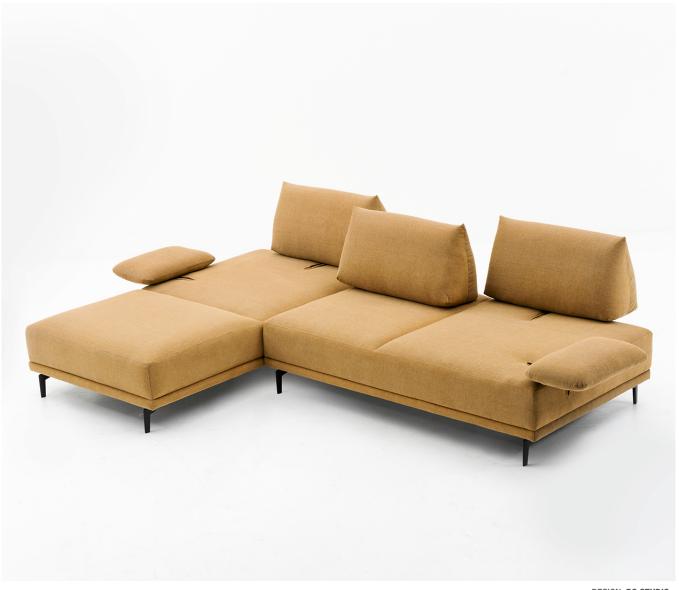

## Nari

DESIGN: DS STUDIO

## Nari

## SPECIFICATIONS

FRAME: Select hardwood and industrial grade plywood covered with polyurethane foam and polyester fiber.

SUSPENSION: 3" unidirectional webbing.

CUSHIONS: Seat & Back; multiple density/IFD polyurethane foam combined with serene air technology wrapped with polyester fiber.

**UPHOLSTERY:** Fabrics; all edges are serged and top stitched.

LEGS: Aluminum; standard in chrome finish.

More colors available in sable, titanium, champagne and pearl powder coat for an additional charge; see pricelist.

SEAT DEPTH: Front seating position approx. 22"/56 cm, back seating position approx. 32"/81 cm.

NOTE: Accent pillow not included, please see accent pillow columns for pricing.

\*Line drawing shown as right facing, also available as left facing. Top view shown approximate 1/4" scale