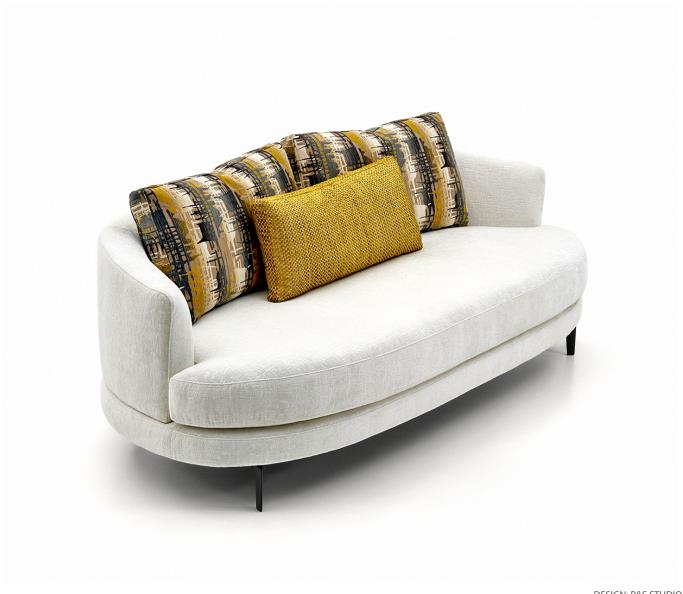

# Cinema

DESIGN: P&S STUDIO

SEAT DEPTH: Seat depth with back cushion approx. 26"/66 cm, with back cushion and lumbar pillow approx. 18"/46 cm.

NOTE: Accent pillow not included, please see accent pillow columns for pricing.

\*Line drawing shown as right facing, also available as left facing. Top view shown approximate 1/4" scale.