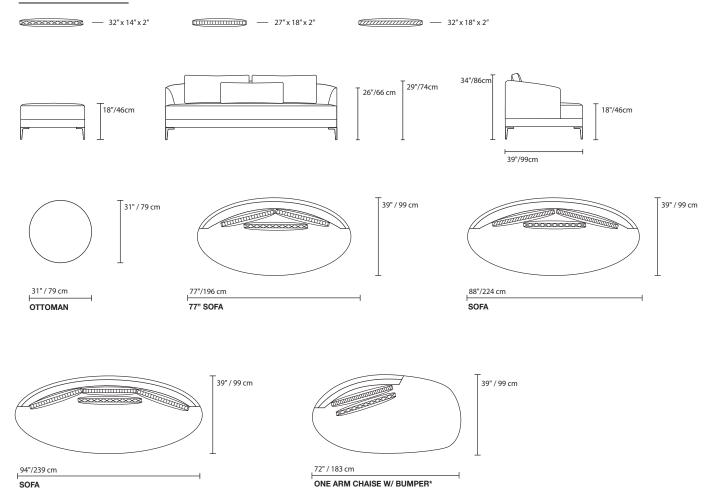

SEAT DEPTH: Seat depth with back cushion approx. 26"/66 cm, with back cushion and lumbar pillow approx. 18"/46 cm.

NOTE: Accent pillow not included, please see accent pillow columns for pricing.

\*Line drawing shown as right facing, also available as left facing. Top view shown approximate 1/4" scale.