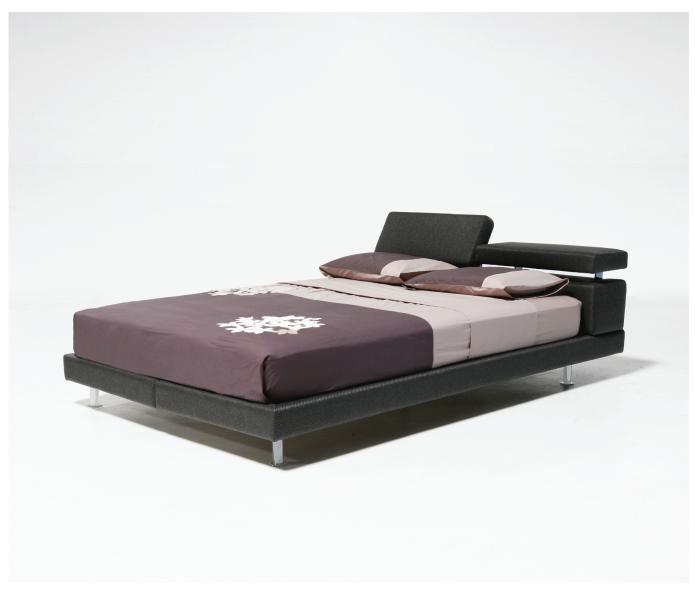

# Ava

MODEL: B-31 DESIGN: P&S STUDIO

## SPECIFICATIONS

**FRAME:** Selected hardwood and industrial grade plywood covered with polyurethane foam.

SUSPENSION: Welded tubular steel, powder epoxy coated with beech wood slats.

**CUSHIONS:** Backrest; Selected hardwood and industrial grade plywood covered with polyurethane foam.

**HEADREST:** Polyurethane foam and polyester fiber with 11 adjustable positions.

**UPHOLSTERY:** Fabrics; All adges are serged and top stitched.

Leather; Top stitched.

LEGS: Metal leg with silver finish.