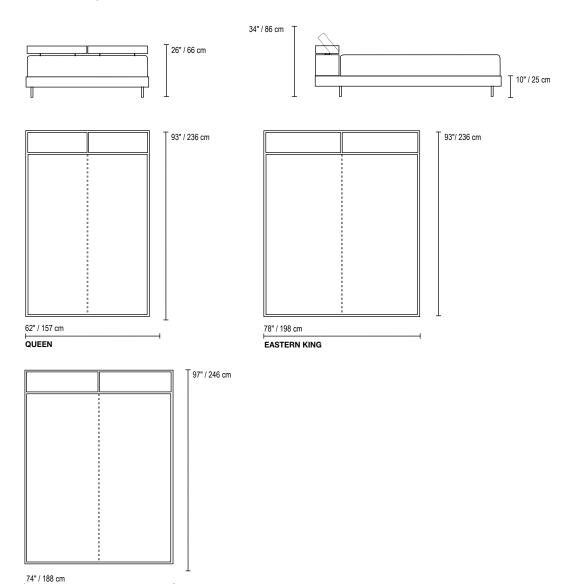

### B-31

### CONFIGURATIONS

### QUEEN · EASTER KING · CALIFORNIA KING

\*Top view shown at approximate 1/4" scale

CALIFORNIA KING