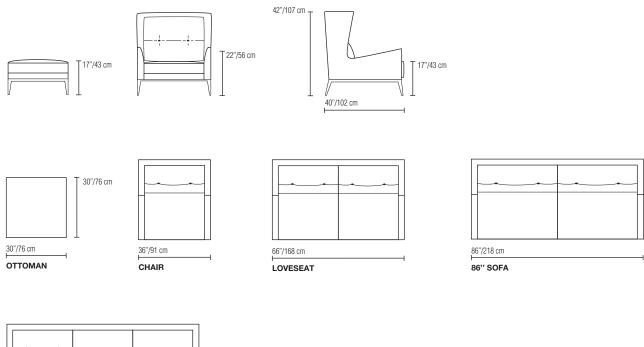

## CONFIGURATION OTTOMAN · CHAIR · LOVESEAT · 86", 96" SOFA

Top view shown approximate 1/4" scale

## SPECIFICATIONS

FRAME: Select hardwood and industrial grade plywood covered with polyurethane foam and polyester fiber.

SUSPENSION: 3" unidirectional webbing.

CUSHIONS: Seat; Visco elastic and multiple density/IFD polyurethane foam wrapped with polyester fiber.