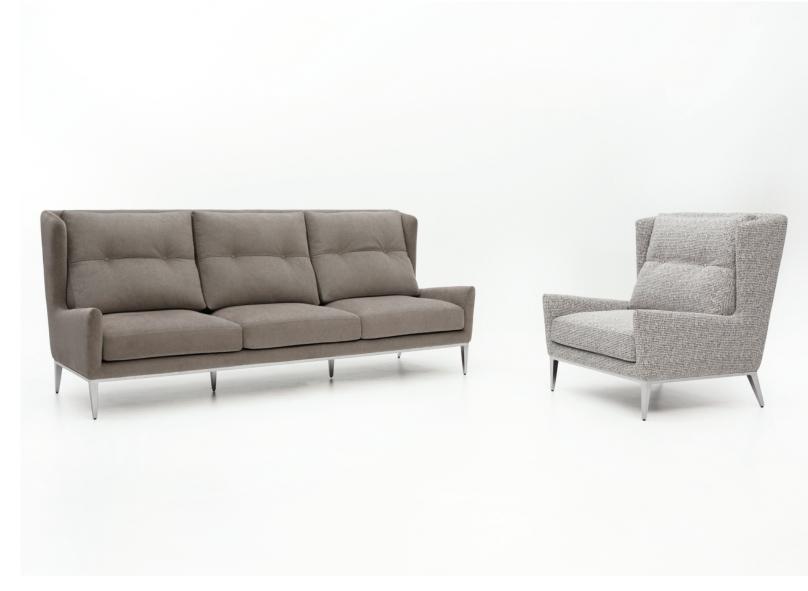

## Alea



MODEL: AC-2140 DESIGN: JACQUES BORRIS



## AC-2140

## CONFIGURATION OTTOMAN · CHAIR · LOVESEAT · 86", 96" SOFA

Top view shown approximate 1/4" scale

## SPECIFICATIONS

FRAME: Select hardwood and industrial grade plywood covered with polyurethane foam and polyester fiber.

SUSPENSION: 3" unidirectional webbing.

CUSHIONS: Seat; Visco elastic and multiple density/IFD polyurethane foam wrapped with polyester fiber.

Back; 25% 90/10 white goose feather & down and 75% polyester fiber.

UPHOLSTERY: Fabrics; all edges are serged and top stitched.

LEG: Polished stainless steel finish.

NOTE: Accent pillow not included, please see accent pillow columns for pricing.





96" SOFA