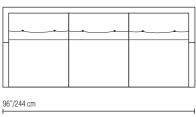

## CONFIGURATION OTTOMAN · CHAIR · LOVESEAT · 86", 96" SOFA

Top view shown approximate 1/4" scale

96" SOFA