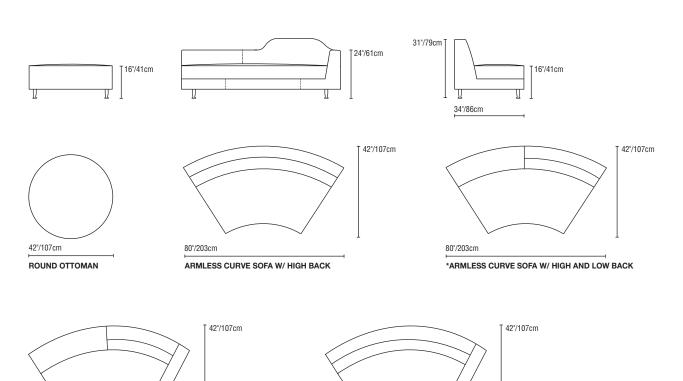

### CONFIGURATIONS

ROUNDOTTOMAN • ARMLESS CURVE SOFA W/ HIGH BACK• ARMLESS CURVE SOFA W/ HIGH AND LOW BACK• ONE ARM CURVE SOFA W/ HIGH BACK

Top view shown at 1/4" scale.

\*Line drawing shown as right facing, also available as left facing.

UPHOLSTERY: Fabrics; all edges are serged and top stitched.

**LEGS:** Brushed nickle with plastic glide.

84"/213cm

\*ONE ARM CURVE SOFA W/ HIGH BACK

\*ONE ARM CURVE SOFA W/ HIGH AND LOW BACK

84"/213cm