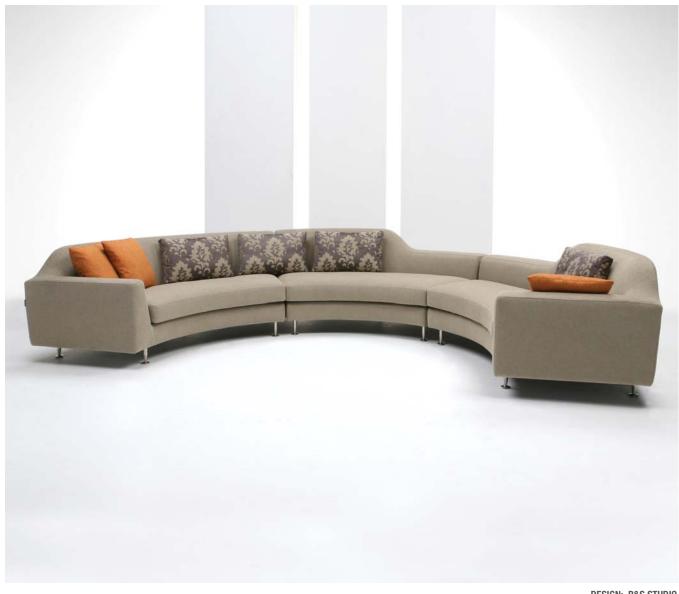

# Avalon



DESIGN: P&S STUDIO

# Avalon

## AC-2083

### CONFIGURATIONS

ROUNDOTTOMAN • ARMLESS CURVE SOFA W/ HIGH BACK• ARMLESS CURVE SOFA W/ HIGH AND LOW BACK• ONE ARM CURVE SOFA W/ HIGH BACK

Top view shown at 1/4" scale.

\*Line drawing shown as right facing, also available as left facing.

### S PECIFIC ATIONS

FRAME: Select hardwood and industrial grade plywood covered with

polyurethane foam and polyester fiber. **SUSPENSION:** 3" unidirectional webbing.

CUSHIONS: Seat and Back; Multi-density/IFD polyurethane foam wrapped with polyester fiber.

UPHOLSTERY: Fabrics; all edges are serged and top stitched.

**LEGS:** Brushed nickle with plastic glide.



84"/213cm

\*ONE ARM CURVE SOFA W/ HIGH BACK



\*ONE ARM CURVE SOFA W/ HIGH AND LOW BACK

84"/213cm