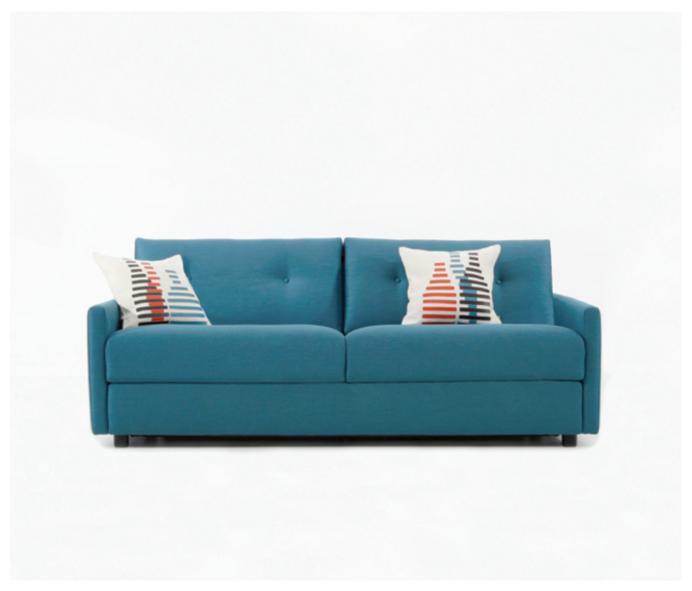

# Bruno

MODEL: AS-41 DESIGN: RICO ESPINET

## Bruno

#### **AS-41**

CUSHIONS: Seat, polyurethane foam, wrapped with polyester fiber.

Back; Polyurethane foam wrapped with polyester fiber and button tufted.

LEG: Plastic glide w/ black or silver finish.

NOTE: Accent pillows not included in price, please see accent pillow columns for pricing.