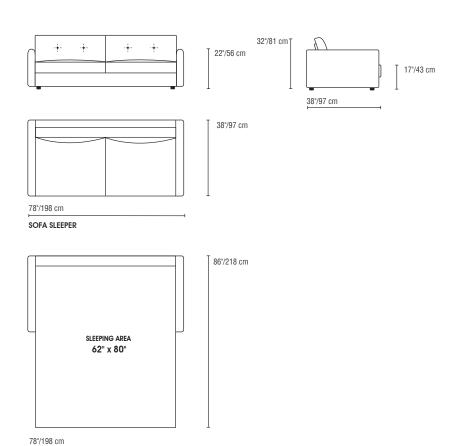

# Bruno



MODEL: AS-41 DESIGN: RICO ESPINET

## Bruno

#### **AS-41**

#### CONFIGURATIONS SOFA SLEEPER

\*Top view shown approximate 1/4" scale

### SPECIFICATIONS

FRAME: Select hardwood and industrial grade plywood covered with polyurethane foam and polyester fiber.

SUSPENSION: Welded tubular steel, powder epoxy coated with wooden beech slats and webbing.

CUSHIONS: Seat, polyurethane foam, wrapped with polyester fiber.

Back; Polyurethane foam wrapped with polyester fiber and button tufted.

LEG: Plastic glide w/ black or silver finish.

NOTE: Accent pillows not included in price, please see accent pillow columns for pricing.