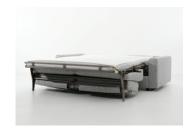

#### CONFIGURATIONS SOFA SLEEPER

\*Top view shown approximate 1/4" scale

### SPECIFICATIONS

FRAME: Select hardwood and industrial grade plywood covered with polyurethane foam and polyester fiber.

SUSPENSION: Welded tubular steel, powder epoxy coated with wooden beech slats and webbing.

CUSHIONS: Seat, polyurethane foam, wrapped with polyester fiber.

Back; Polyurethane foam wrapped with polyester fiber and button tufted.

LEG: Plastic glide w/ black or silver finish.

NOTE: Accent pillows not included in price, please see accent pillow columns for pricing.