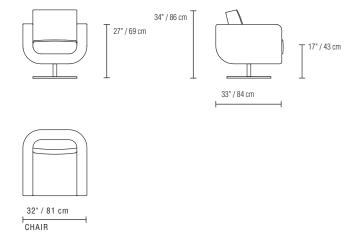

### C-32

#### **CONFIGURATION**

#### **CHAIR**

Top view shown approximate 1/4" scale