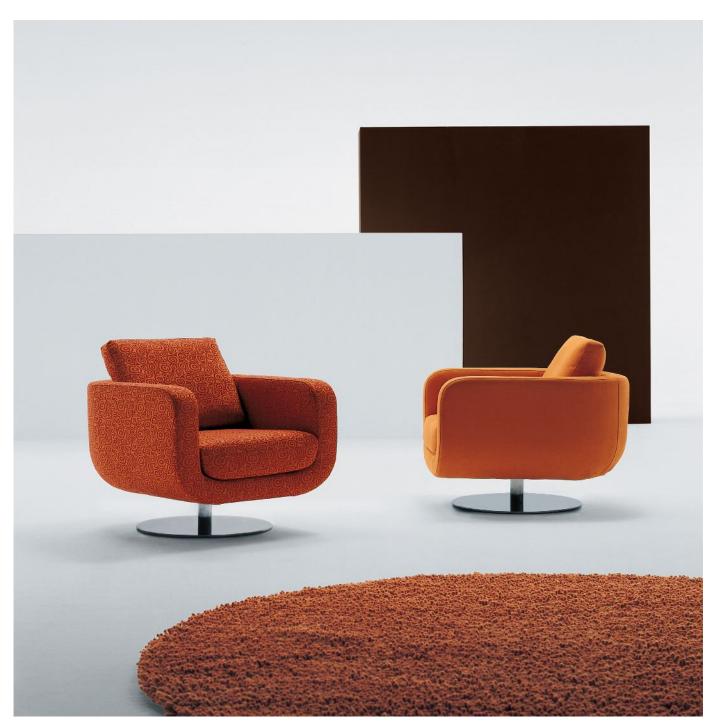

# Orion



Design: Goodman Charlton

# Orion

### C-32

#### **CONFIGURATION**

#### **CHAIR**

Top view shown approximate 1/4" scale

## **SPECIFICATIONS**

FRAME: Select hardwood and industrial grade plywood cover with polyurethane foam and polyester fiber.

SUSPENSION: 2" unidirectional webbing.

**CUSHIONS:** Seat; multiple density/IFD polyurethane foam wrapped with polyester fiber.

Back; 25% 90/10 white goose feather & down and 75% polyester fiber.

UPHOLSTERY: Fabrics; all edges are serged and top stitched. Leather; top stitched.

BASE: Polished stainless steel with swivel mechanism and plastic glide.

**SEAT DEPTH:**