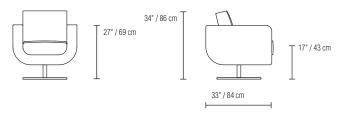

# Orion

### C-32

#### **CONFIGURATION**

#### **CHAIR**

Top view shown approximate 1/4" scale

## **SPECIFICATIONS**

FRAME: Select hardwood and industrial grade plywood cover with polyurethane foam and polyester fiber.

SUSPENSION: 2" unidirectional webbing.

**CUSHIONS:** Seat; multiple density/IFD polyurethane foam wrapped with polyester fiber.

Back; 25% 90/10 white goose feather & down and 75% polyester fiber.

**UPHOLSTERY:** Fabrics; all edges are serged and top stitched. Leather; top stitched.

BASE: Polished stainless steel with swivel mechanism and plastic glide.

**SEAT DEPTH:**