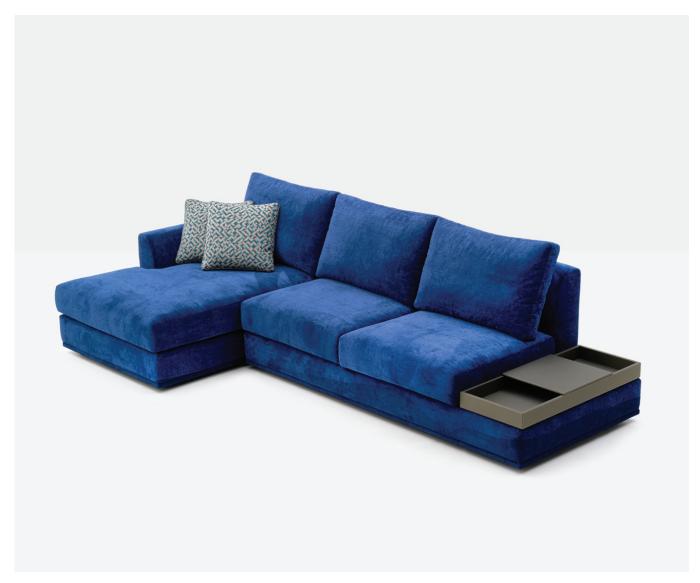

# Clarke

MODEL: AC-2179 DESIGN: DS STUDIO

# Clarke

## AC-2179

NOTE: Accent pillow not included, please see accent pillow columns for pricing.

www.dellarobbia.com