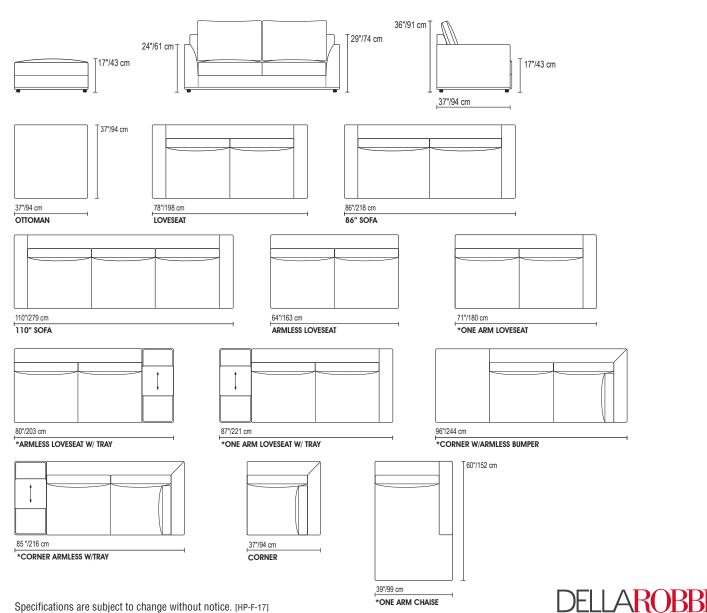

### CONFIGURATION

OTTOMAN · LOVESEAT · 86" SOFA · 110" SOFA · ARMLESS LOVESEAT · \*ONE ARM LOVESEAT · \*ARMLESS LOVESEAT W/TRAY \*ONE ARM LOVESEAT W/TRAY · \*CORNER W/ARMLESS BUMPER · \*CORNER ARMLESS W/TRAY · CORNER · \*ONE ARM CHAISE

\*Line drawing shown as right facing, also available as left facing. Top view shown approximate 1/4" scale