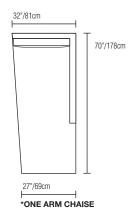

### \*ONE ARM CHAISE

- \*Top view shown approximate 1/4" scale
- \*Line drawing shown as right facing, also available as left facing.