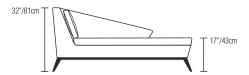

### \*ONE ARM CHAISE

- \*Top view shown approximate 1/4" scale
- \*Line drawing shown as right facing, also available as left facing.