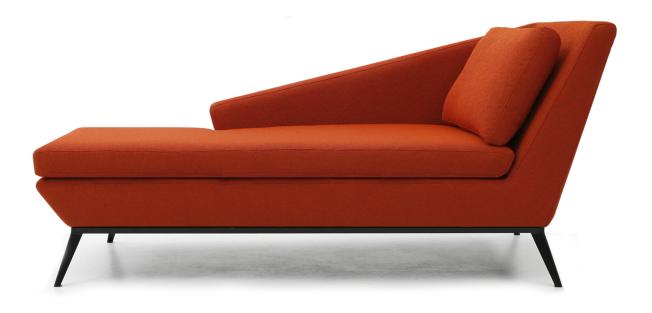

# Cleo

MODEL: AC-2152 DESIGN: JACQUES BORRIS

### SPECIFICATIONS

**FRAME:** Select hardwood and industrial grade plywood covered with polyurethane foam and polyester fiber.

**SUSPENSION:** 3" unidirectional webbing.

**CUSHIONS:** Seat; multiple density/IFD polyurethane foam wrapped with polyester fiber.

Back; 25% 90/10 white goose feather & down and 75% polyester fiber.

**UPHOLSTERY:** Fabrics; all edges are serged and top stitched. **LEG:** Metal with sable powder coated and plastic glide.

LAYING DEPTH: Laying depth with back cushion approx. 54"/ 137 cm