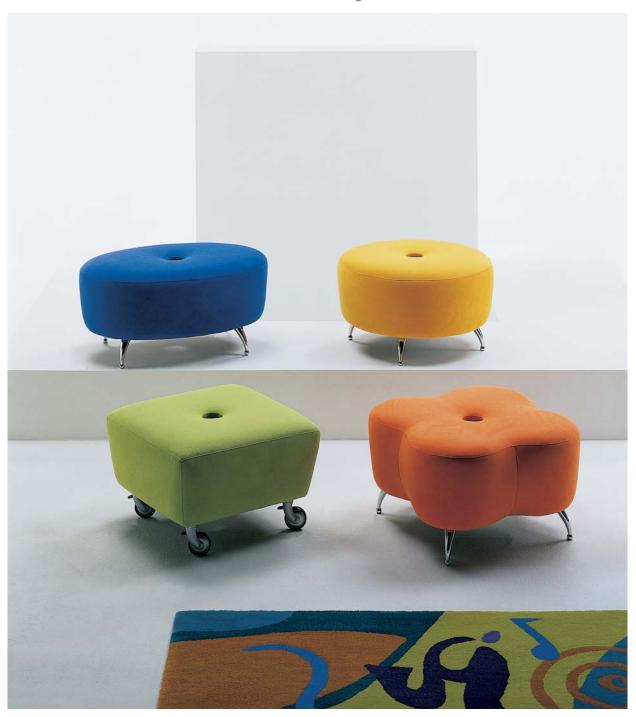

## CONFIGURATIONS

### ROUNDOTTOMAN • SQUARE OTTOMAN • OVAL OTTOMAN • FLOWER OTTOMAN

Top view shown at 1/4" scale.