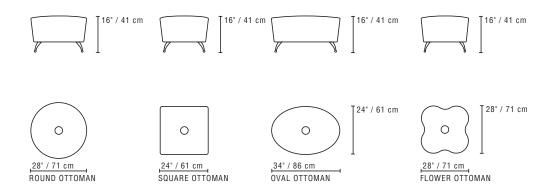

## CONFIGURATIONS

### ROUNDOTTOMAN • SQUARE OTTOMAN • OVAL OTTOMAN • FLOWER OTTOMAN

Top view shown at 1/4" scale.