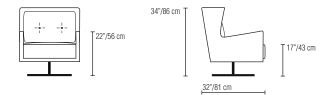

#### CONFIGURATIONS HEAD REST • CHAIR

#### SPECIFICATIONS

FRAME: Select hardwood and industrial grade plywood covered with polyurethane foam and polyester fiber.

SUSPENSION: Webbing.

CUSHIONS: Seat; Visco elastic and multiple density/IFD polyurethane foam wrapped with polyester fiber.