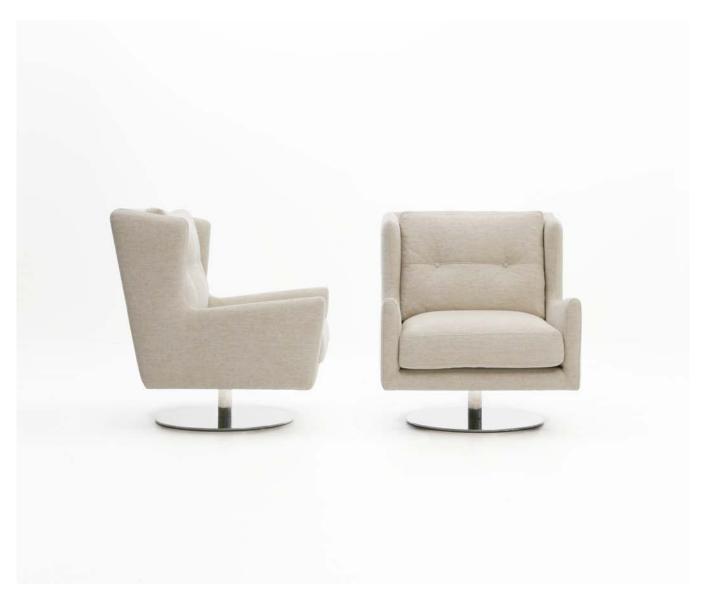

# Dalia



MODEL: C-72 DESIGN: JACQUES BORRIS

## Dalia

### C-72

#### CONFIGURATIONS HEAD REST • CHAIR

#### SPECIFICATIONS

FRAME: Select hardwood and industrial grade plywood covered with polyurethane foam and polyester fiber.

SUSPENSION: Webbing.

CUSHIONS: Seat; Visco elastic and multiple density/IFD polyurethane foam wrapped with polyester fiber.

Back; 25% 90/10 white goose feather & down and 75% polyester fiber.

**HEAD REST:** Polyurethane foam and polyester fiber.

UPHOLSTERY: Fabrics; all edges are serged and top stitched.

BASE: Polished stainless steel with swivel mechanism and plastic glide.