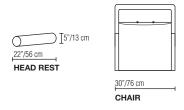

#### CONFIGURATIONS HEAD REST • CHAIR

Back; 25% 90/10 white goose feather & down and 75% polyester fiber.

**HEAD REST:** Polyurethane foam and polyester fiber.

UPHOLSTERY: Fabrics; all edges are serged and top stitched.

BASE: Polished stainless steel with swivel mechanism and plastic glide.