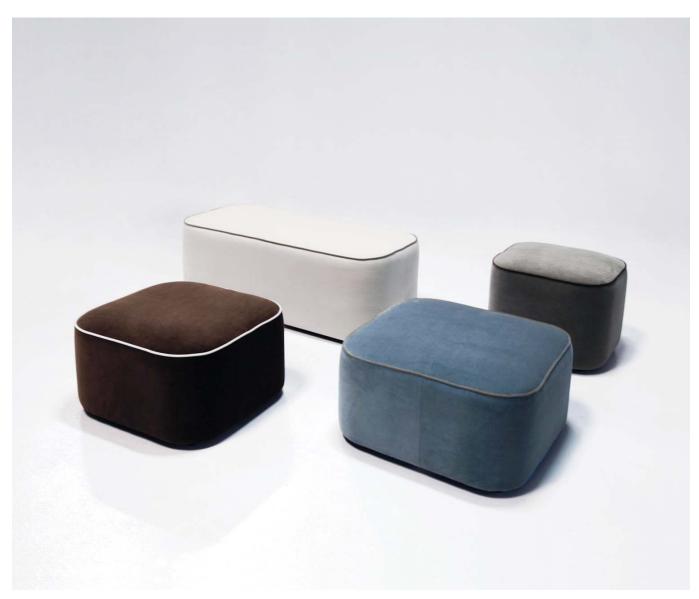

# Dash

MODEL: C-68

DESIGN: P&S STUDIO

# Dash

## C-68

#### CONFIGURATION

BENCH • 22" SQUARE OTTOMAN • 25" SQUARE OTTOMAN • 28" SQUARE OTTOMAN

\* Top view shown approximate 1/4" scale

### SPECIFICATIONS

FRAME: Select hardwood and industrial grade plywood covered with polyurethane foam and polyester fiber.

SUSPENSION: 3" unidirectional webbing.

**CUSHIONS:** Seat; multiple density and IFD polyurethane foam wrapped with polyester fiber.

UPHOLSTERY: Fabrics; all edges are serged, and welted.

LEGS: Plastic glide.

| 17"/43cm                       |                    |          |
|--------------------------------|--------------------|----------|
| 22"/56cm<br>22" SQUARE OTTOMAN | 48"/122cm<br>BENCH | 24"/61cm |
| 14"/36cm                       |                    |          |
| 25"/64cm                       | 28°/71cm           |          |
| 25" SQUARE OTTOMAN             | 28" SQUARE OTTOMAN |          |