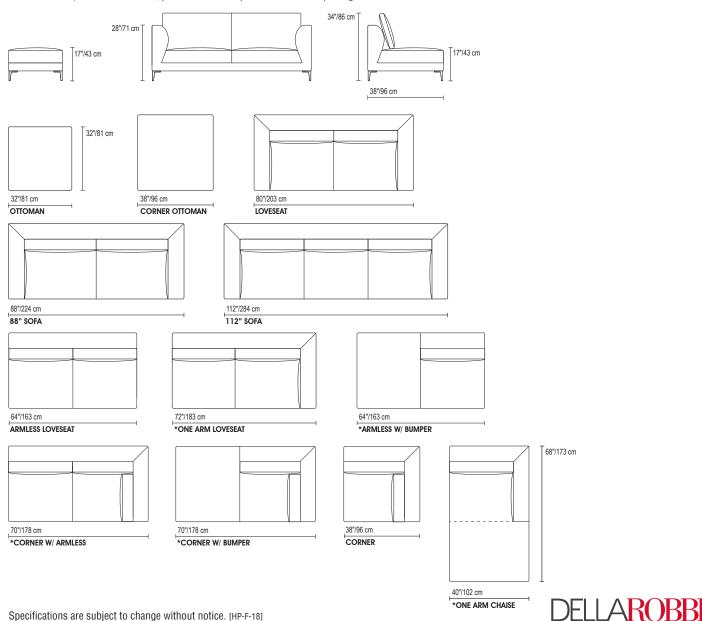

#### CONFIGURATION

OTTOMAN · CORNER OTTOMAN · LOVESEAT · 88" SOFA · 112" SOFA · ARMLESS LOVESEAT · \*ONE ARM LOVESEAT \*ARMLESS W/ BUMPER • \*CORNER W/ARMLESS • \*CORNER W/ BUMPER • CORNER • \*ONE ARM CHAISE

\*Line drawing shown as right facing, also available as left facing. Top view shown approximate 1/4" scale