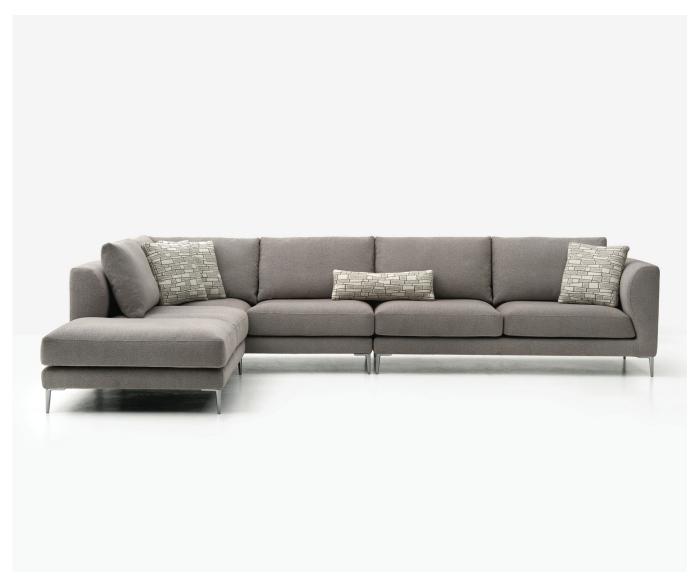

# Deedee

MODEL: AC-2187 DESIGN: DS STUDIO

# Deedee

## AC-2187

SEAT DEPTH: Seat depth with back cushion approx. 22"/56 cm.

NOTE: Accent pillow not included, please see accent pillow columns for pricing.

\*ONE ARM CHAISE

www.dellarobbia.com