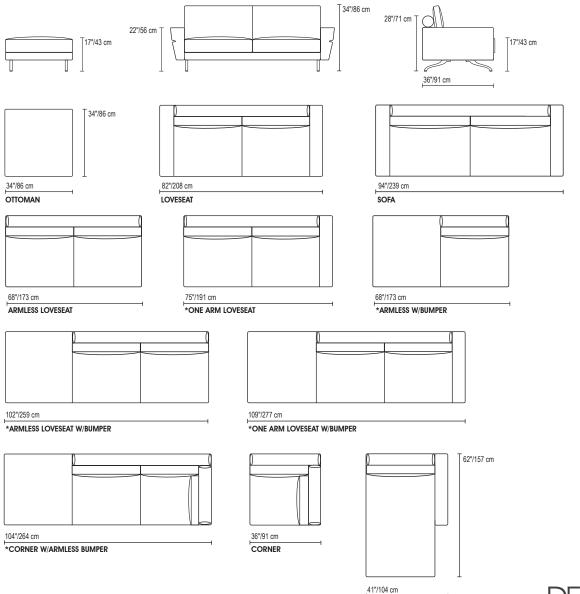

## C O N F I G U R A T I O N OTTOMAN • LOVESEAT • SOFA • ARMLESS LOVESEAT • \*ONE ARM LOVESEAT • \*ARMLESS W/BUMPER \*ARMLESS LOVESEAT W/BUMPER • \*ONE ARM LOVESEAT W/BUMPER • \*CORNER W/ARMLESS BUMPER • CORNER • \*ONE ARM CHAISE

\*Line drawing shown as right facing, also available as left facing. Top view shown approximate 1/4" scale