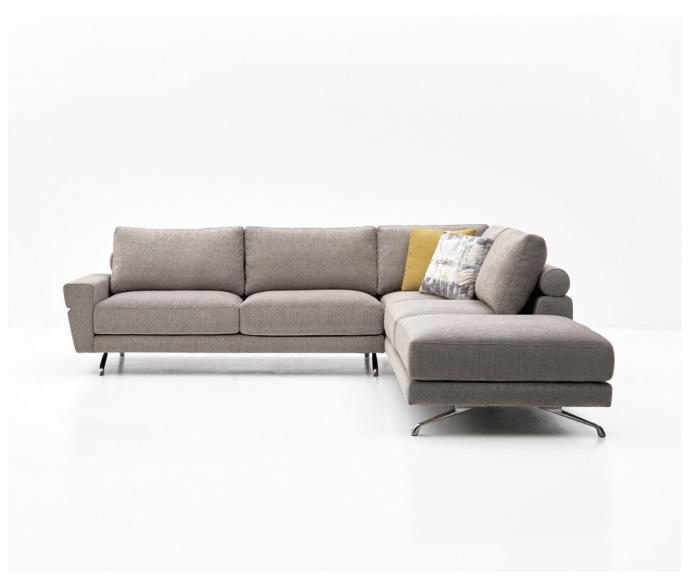

## Delano

MODEL: AC-2174

DESIGN: DS STUDIO

## Delano AC-2174

NOTE : Accent pillow not included, please see accent pillow columns for pricing.

\*ONE ARM CHAISE

Specifications are subject to change without notice. [HP-S-17]  $\odot$  2017 Dellarobbia, Inc. All rights reserved.