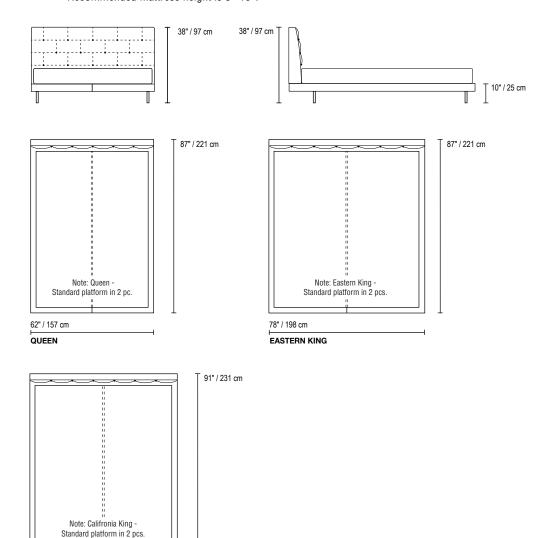

### CONFIGURATIONS

QUEEN • EASTER KING • CALIFORNIA KING

\*Top view shown approximate 1/4" scale

NOTE: Accent pillows not included in price, please see accent pillow columns for pricing.

- \*Head board height adjustment is available.
- \*Recommended mattress height is 8"-10".

74" / 188 cm CALIFORNIA KING