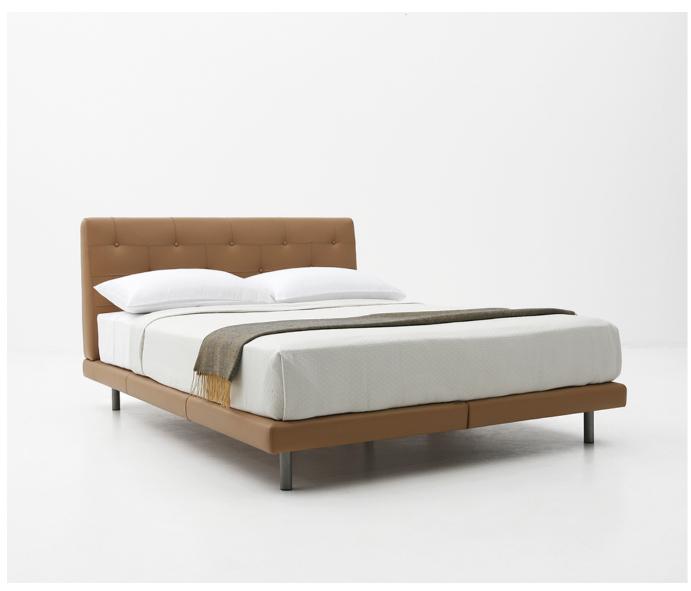

# Denver

MODEL: B-32 DESIGN: DS STUDIO

## Denver

#### B-32

#### SPECIFICATIONS

FRAME: Select hardwood and industrial grade plywood covered with polyurethane foam and polyester fiber.

**SUSPENSION:** Welded tubular steel, powder epoxy coated with beech wood slats.

HEADREST: Headboard; Polyurethane foam and polyester fiber, quilted or leather top stitched with button tufted.

UPHOLSTERY: Fabrics; all edges are serged and top stitched.

**LEG:** Metal leg with powder coated taupe finish.