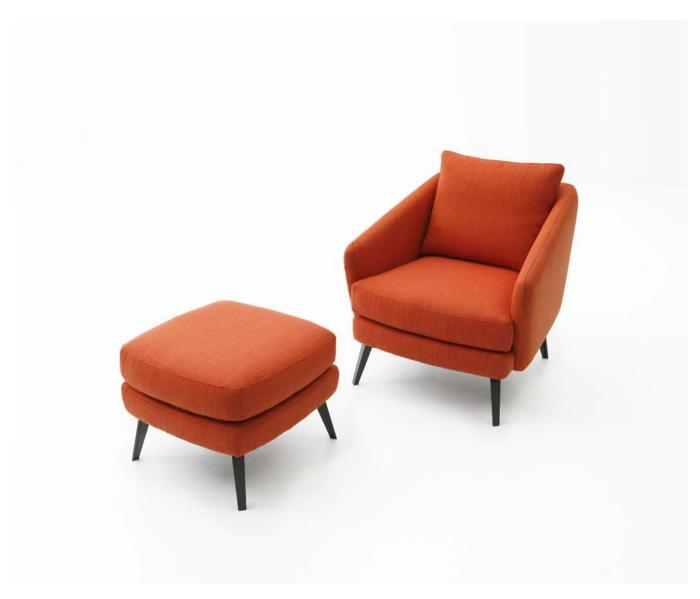

## Dennis

MODEL: C-80 DESIGN: MARC BOUDREAU

## Dennis

## C-80

CONFIGURATION OTTOMAN • CHAIR

## SPECIFICATIONS

FRAME: Select hardwood and industrial grade plywood covered with polyurethane foam and polyester fiber.

SUSPENSION: Webbing.

CUSHIONS: Seat; multiple density and IFD polyurethane foam wrapped with polyester fiber.

Back; 25% 90/10 white goose feather & down and 75% polyester fiber.

**UPHOLSTERY:** Fabrics; all edges are serged and top stitched. **BASE:** Metal with sable powder coated and plastic glide.

 $\textbf{DIMENSION} \qquad \text{W 22"} \, / \, 56 \, \, \text{cm} \ \, \text{D} \ \, 22" \, / \, 56 \, \, \text{cm} \ \, \text{H} \ \, 17" \, / \, 43 \, \, \text{cm}$ 

**SEAT HEIGHT** H 17" / 43 cm

 $\textbf{DIMENSION} \qquad \text{W } 30" \, / \, 76 \, \, \text{cm} \ \, \text{D} \ \, 33" \, / \, 84 \, \, \text{cm} \ \, \text{H} \ \, 33" \, / \, 84 \, \, \text{cm}$ 

SEAT HEIGHT H 17" / 43 cm