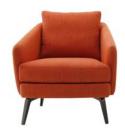

## C-80

CONFIGURATION OTTOMAN • CHAIR

Back; 25% 90/10 white goose feather & down and 75% polyester fiber.

**UPHOLSTERY:** Fabrics; all edges are serged and top stitched. **BASE:** Metal with sable powder coated and plastic glide.

 $\textbf{DIMENSION} \qquad \text{W 22"} \, / \, 56 \, \, \text{cm} \ \, \text{D} \ \, 22" \, / \, 56 \, \, \text{cm} \ \, \text{H} \ \, 17" \, / \, 43 \, \, \text{cm}$ 

**SEAT HEIGHT** H 17" / 43 cm

 $\textbf{DIMENSION} \qquad \text{W } 30" \, / \, 76 \, \, \text{cm} \ \, \text{D} \ \, 33" \, / \, 84 \, \, \text{cm} \ \, \text{H} \ \, 33" \, / \, 84 \, \, \text{cm}$ 

SEAT HEIGHT H 17" / 43 cm