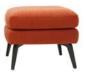

## C-80

CONFIGURATION OTTOMAN • CHAIR

Back; 25% 90/10 white goose feather & down and 75% polyester fiber.

**UPHOLSTERY:** Fabrics; all edges are serged and top stitched. **BASE:** Metal with sable powder coated and plastic glide.

 $\textbf{DIMENSION} \qquad \text{W 22"} \, / \, 56 \, \, \text{cm} \ \, \text{D} \ \, 22" \, / \, 56 \, \, \text{cm} \ \, \text{H} \ \, 17" \, / \, 43 \, \, \text{cm}$ 

**SEAT HEIGHT** H 17" / 43 cm

 $\textbf{DIMENSION} \qquad \text{W } 30" \, / \, 76 \, \, \text{cm} \ \, \text{D} \ \, 33" \, / \, 84 \, \, \text{cm} \ \, \text{H} \ \, 33" \, / \, 84 \, \, \text{cm}$ 

SEAT HEIGHT H 17" / 43 cm