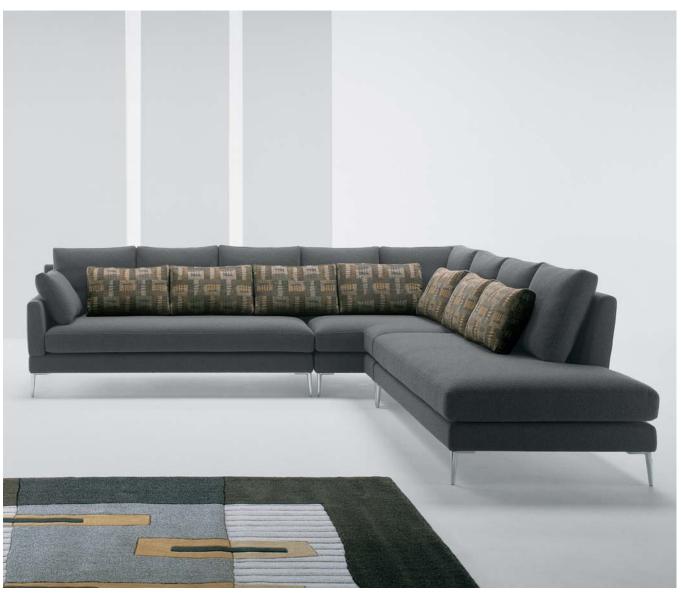

## Eaton

Design: STUDION

## Eaton AC-2021

## **CONFIGURATIONS**

BENCH • LOVESEAT • SOFA • ONE ARM LOVESEAT • ONE ARM SOFA ARMLESS BUMPER • CORNER • ONE ARM CHAISE

\*Line drawing shown as right facing, also available as left facing. Top view shown at 1/4" scale.