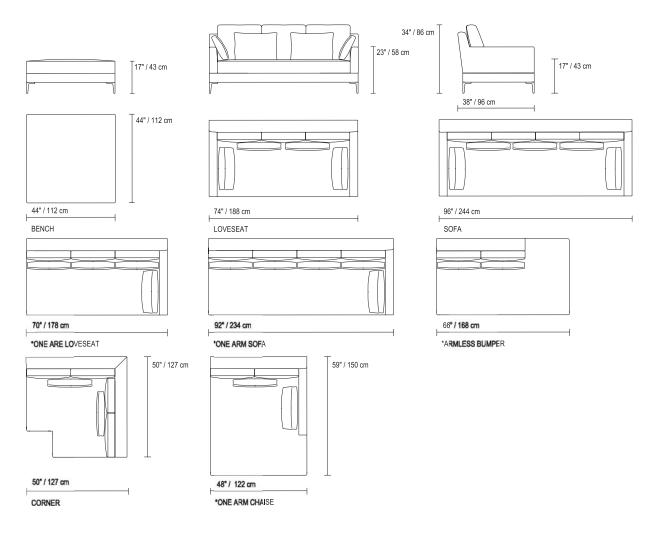

## **CONFIGURATIONS**

BENCH • LOVESEAT • SOFA • ONE ARM LOVESEAT • ONE ARM SOFA ARMLESS BUMPER • CORNER • ONE ARM CHAISE

\*Line drawing shown as right facing, also available as left facing. Top view shown at 1/4" scale.