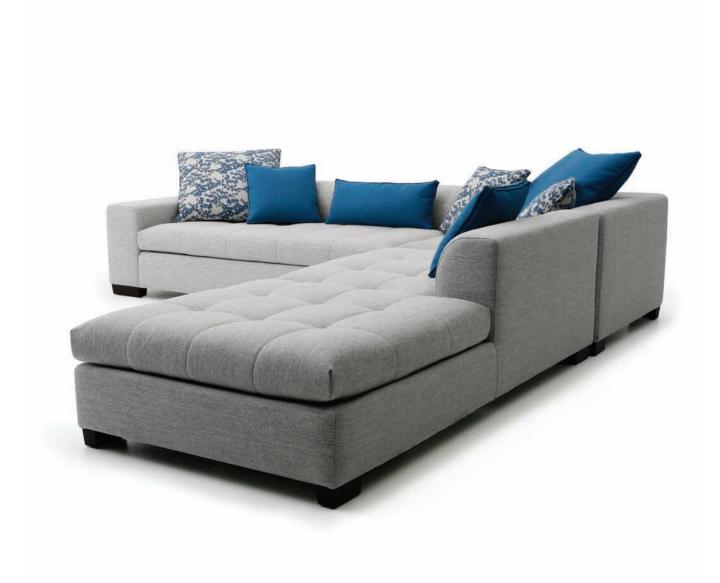

# Eureka



MODEL: AC-2093 DESIGN: P&S STUDIO

# Eureka

## AC-2093

### CONFIGURATIONS

OTTOMAN · ARMLESS CHAIR · \*ONE ARM CHAIR · \*ARMLESS CHAIR W/OTTOMAN · ARMLESS LOVESEAT · \*ONE ARM LOVESEAT · CORNER \*ONE ARM CHAISE

\*Line drawing shown as right facing, also available as left facing. Top view as shown approximate 1/4" scale.

### SPECIFICATIONS

FRAME: Select hardwood and industrial grade plywood covered with polyurethane foam and polyester fiber.

SUSPENSION: 3" unidirectional webbing.

CUSHIONS: Seat; visco elastic foam and multi-density/IFD polyurethane foam wrapped with polyester fiber.

Back Pillow;  $100\%\ 90/10$  white goose feather & down.

**UPHOLSTERY:** Fabrics; all edges are serged and top stitched.

Leather; Top stitched.

LEG: Wood leg in espresso finish with plastic glide.