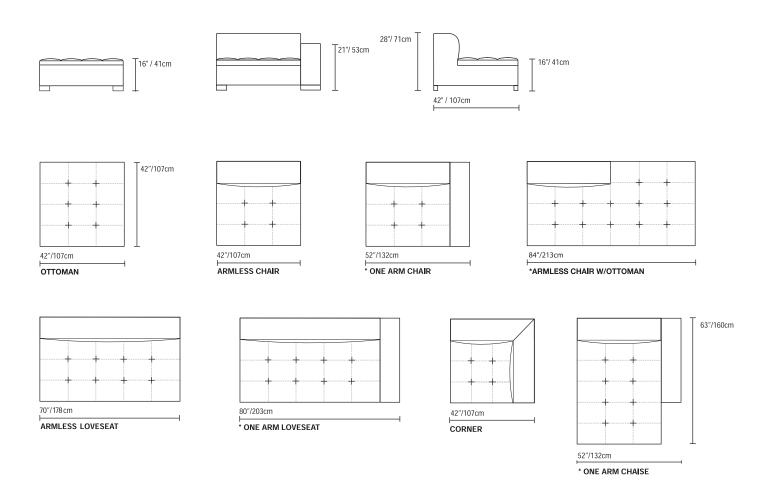

### CONFIGURATIONS

OTTOMAN · ARMLESS CHAIR · \*ONE ARM CHAIR · \*ARMLESS CHAIR W/OTTOMAN · ARMLESS LOVESEAT · \*ONE ARM LOVESEAT · CORNER \*ONE ARM CHAISE

\*Line drawing shown as right facing, also available as left facing. Top view as shown approximate 1/4" scale.