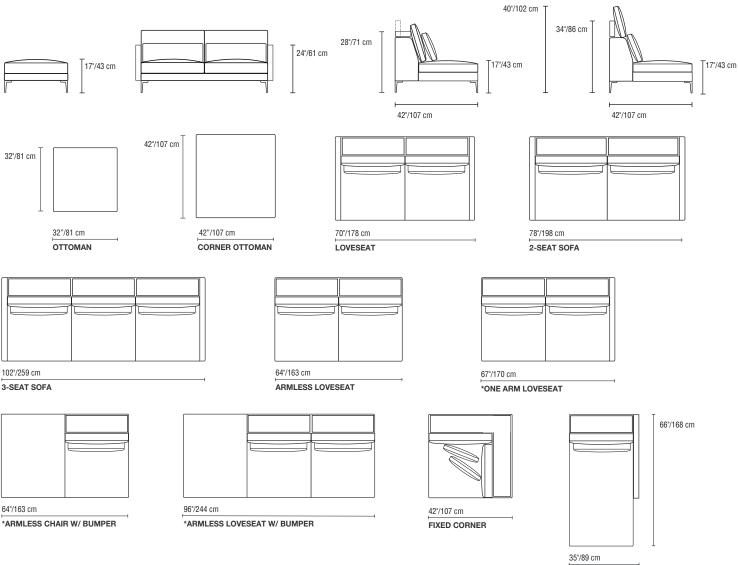

## CONFIGURATION

\*Line drawing shown as right facing, also available as left facing.

\*ONE ARM CHAISE

DELLAROBBIA<sup>®</sup> www.dellarobbiausa.com

SEAT DEPTH: Seat depth w/ back cushion and lumbar pillow approx. 18"/46 cm. Seat depth w/ back cushion 22"/46 cm.

**NOTE :** Accent pillow not included, please see accent pillow columns for pricing.