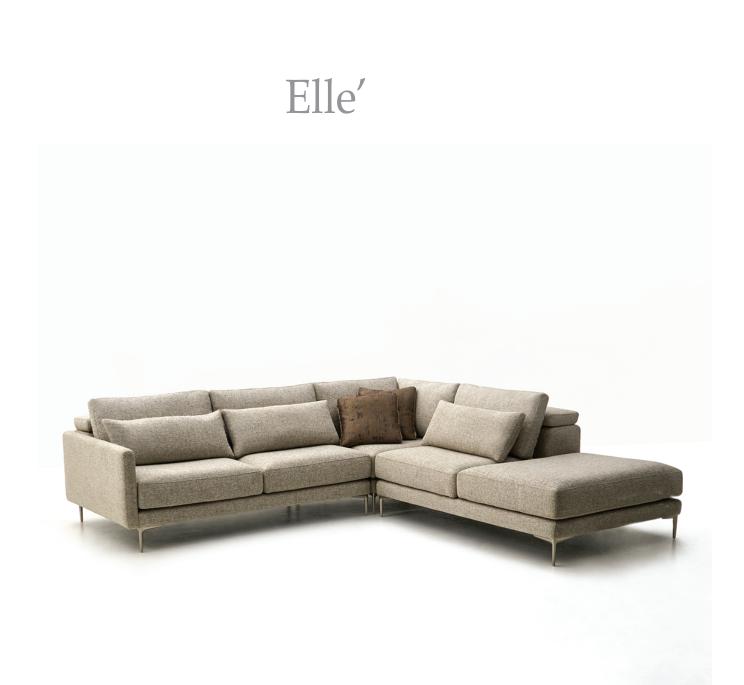

MODEL: AC-2203

DESIGN: DS STUDIO

## Elle' ac-2203

## SPECIFICATIONS

FRAME: Select hardwood and industrial grade plywood covered with polyurethane foam and polyester fiber.

SUSPENSION: 3" unidirectional webbing.

CUSHIONS: Seat ; multiple density/IFD polyurethane foam combined with serene™ air technology wrapped with polyester fiber.

Back; 50% 90/10 white feather & down and 50% polyester fiber.

**UPHOLSTERY:** Fabrics; all edges are serged and top stitched.

LEG: Metal; standard in brushed nickel w/ plastic glide.

More colors available in sable, titanium, champagne and pearl powder coat for an additional charge; see pricelist.

SEAT DEPTH: Seat depth w/ back cushion and lumbar pillow approx. 18"/46 cm. Seat depth w/ back cushion 22"/46 cm.

**NOTE :** Accent pillow not included, p