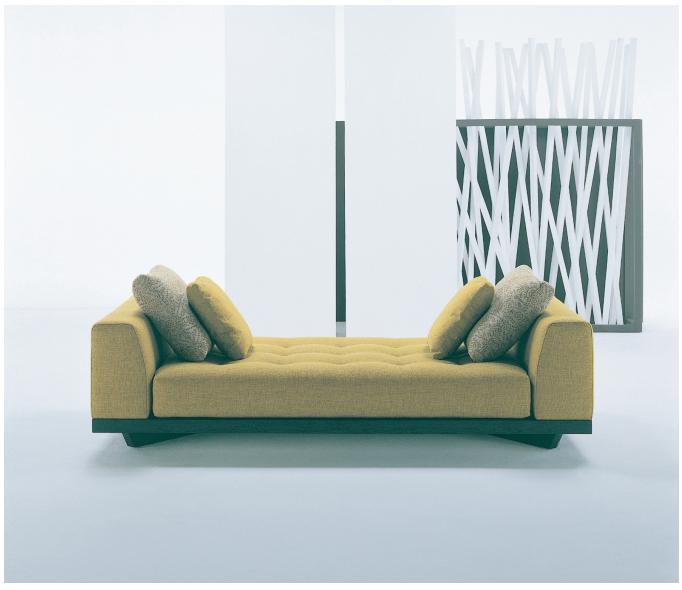

# Grant

**DESIGN: P&S STUDIO** 

# Grant AC-2051

**LEG :** Wenge finish.

SEAT DEPTH: Seat depth with back cushion approx. 27"/69 cm.

NOTE : Accent pillow not included, please see accent pillow columns for pricing.

Specifications are subject to change without notice. [R-S-17]  $\odot$  2017 Dellarobbia, Inc. All rights reserved.