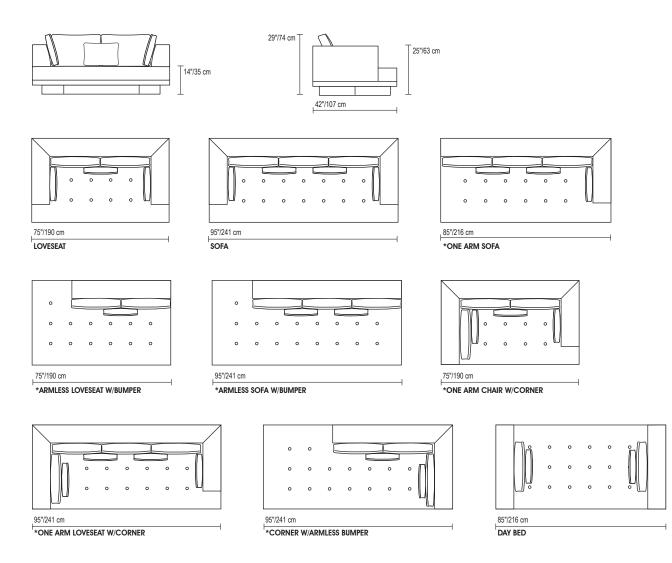

#### CONFIGURATION

### LOVESEAT • SOFA • \*ONE ARM SOFA • \*ARMLESS LOVESEAT W/BUMPER • ARMLESS SOFA W/BUMPER \*ONE ARM CHAIR W/CORNER • \*ONE ARM LOVESEAT W/CORNER • CORNER W/ARMLESS BUMPER • DAY BED

\*Line drawing shown as right facing, also available as left facing. Top view shown approximate 1/4" scale