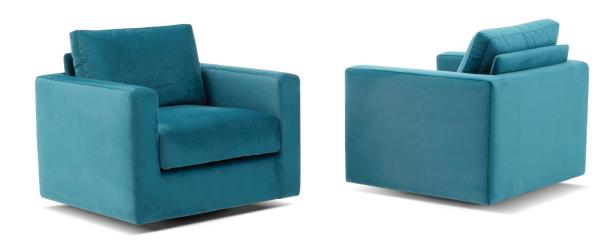

## Gina

MODEL: C-81

**DESIGN: DS STUDIO** 

## SPECIFICATIONS

FRAME: Select hardwood and industrial grade plywood covered with polyurethane foam and polyester fiber.
SUSPENSION: 3" unidirectional webbing.
CUSHIONS: Seat; multiple density and IFD polyurethane foam wrapped with polyester fiber.
Back; 50% 90/10 white goose feather & down and 50% polyester fiber.
UPHOLSTERY: Fabrics; all edges are serged and top stitched.
BASE: Swivel mechanism with plastic glide.
SEAT DEPTH: Seat depth with back cushion approx. 22"/ 56 cm