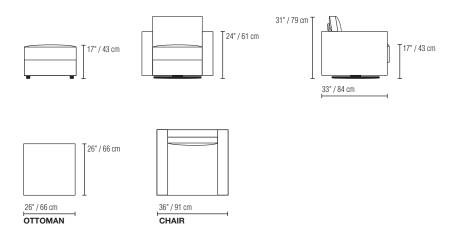

## CONFIGURATION OTTOMAN·CHAIRW/SWIVELBASE

Top view shown approximate 1/4" scale