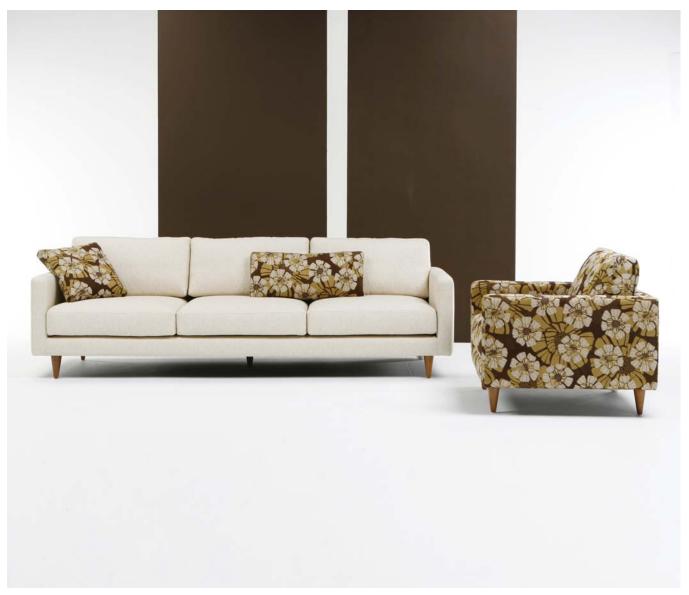

# Harris



DESIGN: P&S STUDIO

# Harris

AC-2082

#### CONFIGURATIONS OTTOMAN · CHAIR · LOVESEAT · SOFA · ARMLESS LOVESEAT · ONE ARM LOVESEAT · ONE ARM SOFA · **CORNER • ONE ARM CHAISE**

Top view shown at 1/4" scale.

\*Line drawing shown as right facing, also available as left facing.

## SPECIFICATIONS

FRAME: Select hardwood and industrial grade plywood covered with polyurethane foam and polyester fiber. SUSPENSION: 3" unidirectional webbing. CUSHIONS: Seat; Visco elastic and multi-density/IFD polyurethane foam with polyester fiber.

Back; 90% white goose feather, 10% white goose down.

UPHOLSTERY: Fabrics; all edges are serged and top stitched.

Leather; Top stitched.

LEG: Wooden leg with espresso or teak finished.

### LINE DRAWINGS