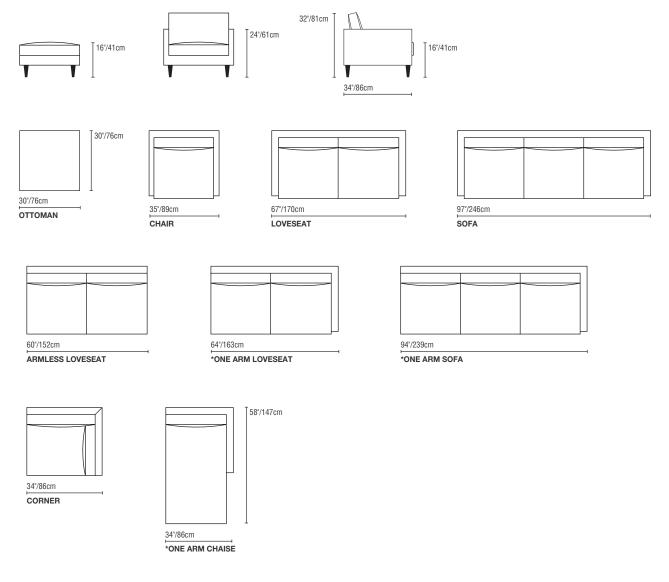

#### CONFIGURATIONS OTTOMAN · CHAIR · LOVESEAT · SOFA · ARMLESS LOVESEAT · ONE ARM LOVESEAT · ONE ARM SOFA · **CORNER • ONE ARM CHAISE**

Top view shown at 1/4" scale.

\*Line drawing shown as right facing, also available as left facing.

### LINE DRAWINGS