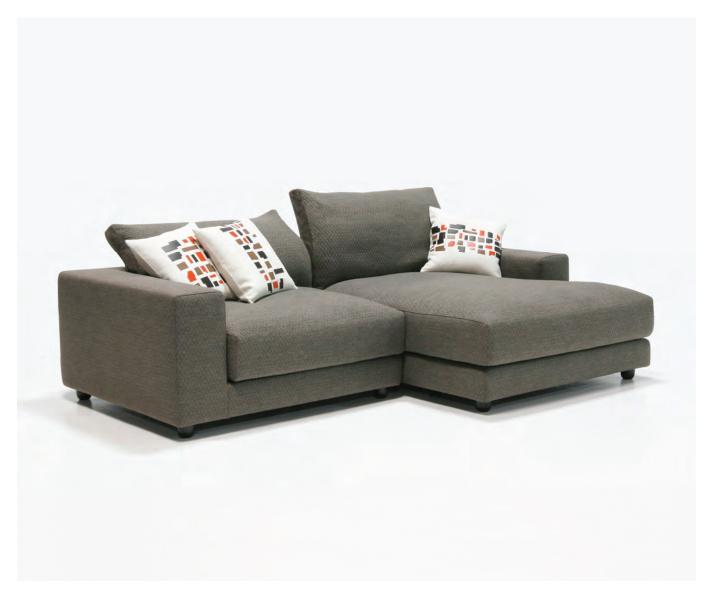

## Holden

MODEL: AC-2133

**DESIGN: DS STUDIO** 

## SPECIFICATIONS

FRAME: Select hardwood and industrial grade plywood covered with polyurethane foam and polyester fiber.

SUSPENSION: 3" unidirectional webbing.

CUSHIONS: Seat; visco elastic and multiple density/IFD polyurethane foam wrapped with polyester fiber.

Back ; 25% 90/10 white goose feather & down and 75% polyester fiber.

UPHOLSTERY: Fabrics; all edges are serged and top stitched.

LEG: Plastic glide.

NOTE : Accent pillow not included, please see accent pillow columns for pricing.