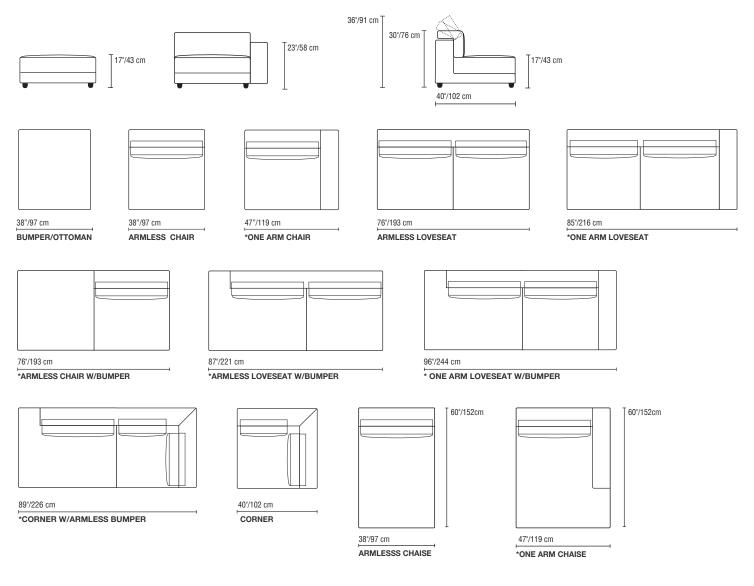

## Holden AC-2133

CONFIGURATION

BUMPER/OTTOMAN • ARMLESS CHAIR • \*ONE ARM CHAIR • ARMLESS LOVESEAT • \*ONE ARM LOVESEAT \*ARMLESS CHAIR W/BUMPER • \*ARMLESS LOVESEAT W/BUMPER • \*ONE ARM LOVESEAT W/BUMPER • \*CORNER W/ARMLESS BUMPER CORNER • ARMLESS CHAISE • \*ONE ARM CHAISE

\*Line drawing shown as right facing, also available as left facing. Top view shown approximate 1/4" scale