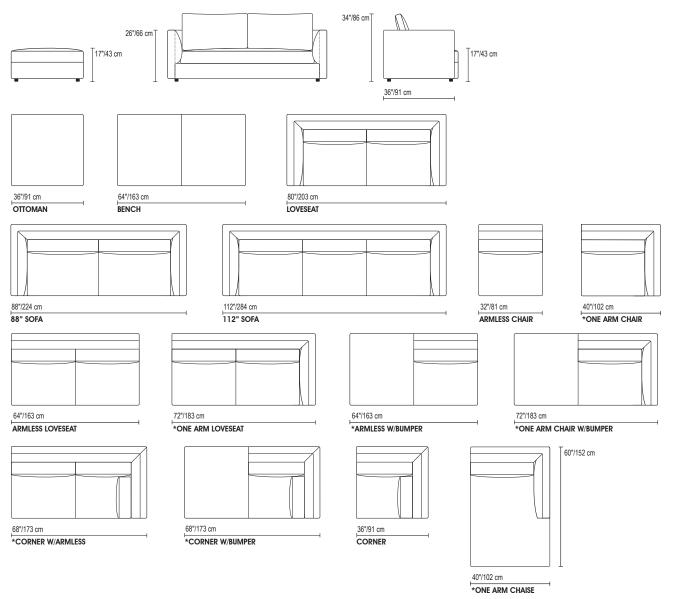

#### CONFIGURATION

## OTTOMAN • BENCH • LOVESEAT • 88" SOFA • 112" SOFA • ARMLESS CHAIR • \*ONE ARM CHAIR • ARMLESS LOVESEAT • \*ONE ARM LOVESEAT \*ARMLESS W/BUMPER • \*ONE ARM CHAIR W/BUMPER • \*CORNER W/ARMLESS • \*CORNER W/BUMPER • CORNER • \*ONE ARM CHAISE

\*Line drawing shown as right facing, also available as left facing. Top view shown approximate 1/4" scale