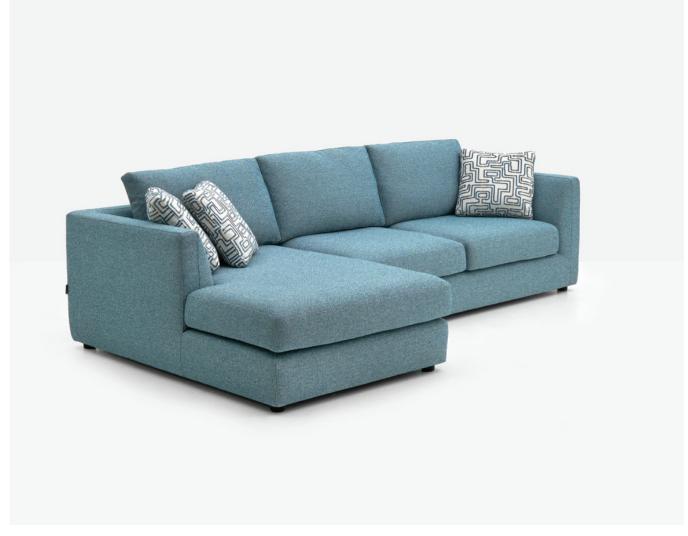

# Jackie

MODEL: AC-2185

**DESIGN: DS STUDIO** 

### Jackie AC-2185

NOTE : Accent pillow not included, please see accent pillow columns for pricing.

Specifications are subject to change without notice. [HP-S-18]  $\odot$  2018 Dellarobbia, Inc. All rights reserved.

DELLAROBBIA<sup>®</sup> www.dellarobbia.com