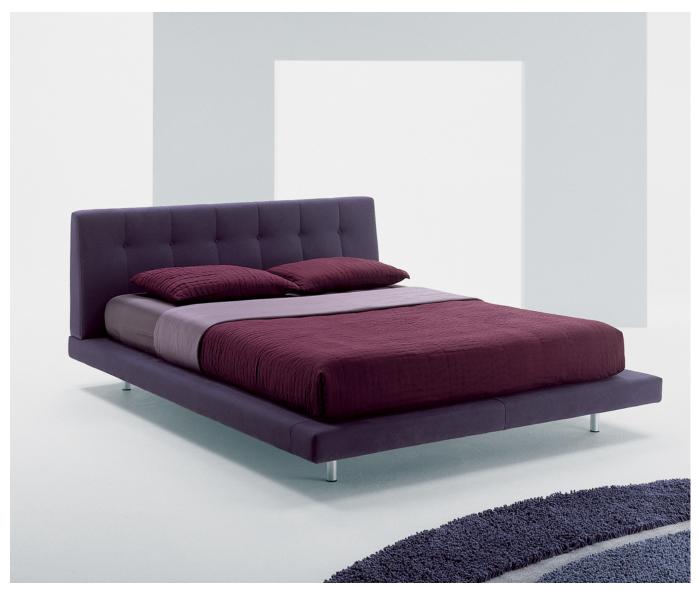

# Lauren

MODEL: B-21 DESIGN: P&S STUDIO

## Lauren

### B-21

#### SPECIFICATIONS

**FRAME:** Welded tubular steel, powder epoxy coated, selected hardwood and industrial grade plywood covered with polyurethane foam and polyester fiber.

SUSPENSION: Beech wood slats.

**CUSHIONS:** Backrest; Multiple density and IFD polyurethane foam wrapped with polyester fiber,

quilted and button tufted.

**UPHOLSTERY:** Fabrics; All adges are serged and top stitched.

Leather; Top stitched.

LEGS: Available in black or silver finish.

82" / 208 cm