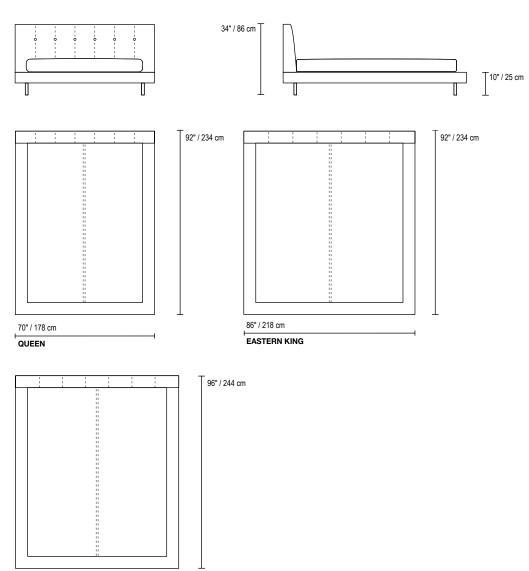

#### CONFIGURATIONS

QUEEN · EASTER KING · CALIFORNIA KING

\*Top view shown at approximate 1/4" scale

LEGS: Available in black or silver finish.

82" / 208 cm