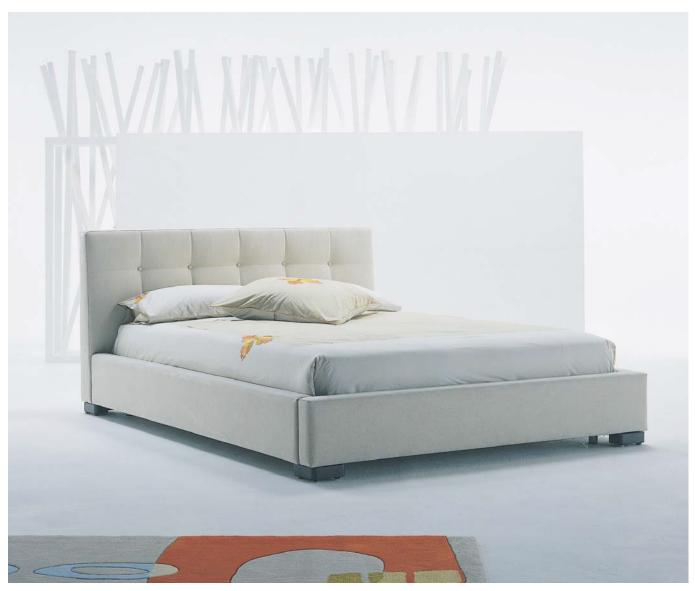

# Linn

MODEL: B-25 DESIGN: P&S STUDIO

## Linn

### B-25

### SPECIFICATIONS

**FRAME:** Welded tubular steel, powder epoxy coated, selected hardwood and industrial grade plywood covered with polyurethane foam and polyester fiber.

SUSPENSION: Beech wood slats.

 $\textbf{CUSHIONS}: \textbf{Headboard} \; ; \; \; \textbf{Polyurethane foam and polyester fiber, quilted and button tufted}.$ 

**UPHOLSTERY:** Fabrics; all edges are serged and top stitched.

Leather; top stitched.

**LEG:** Wood with wenge, natural and silver finished.

CALIFORNIA KING