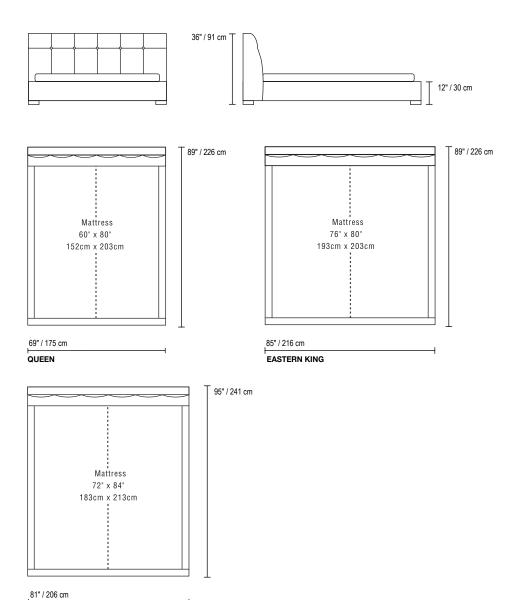

### CONFIGURATIONS

QUEEN • EASTER KING • CALIFORNIA KING

\*Top view shown approximate 1/4" scale

**UPHOLSTERY:** Fabrics; all edges are serged and top stitched.

Leather; top stitched.

**LEG:** Wood with wenge, natural and silver finished.

CALIFORNIA KING