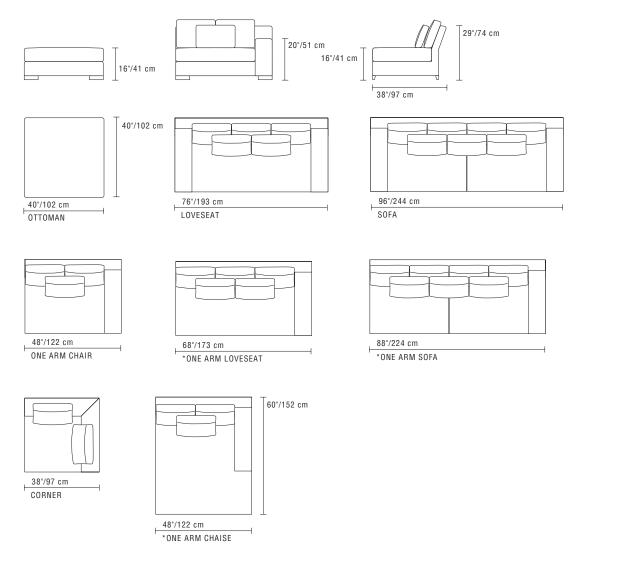

## CONFIGURATIONS OTTOMAN • LOVESEAT • SOFA • ONE ARM CHAIR • ONE ARM LOVESEAT ONE ARM SOFA • CORNER • ONE ARM CHAISE

\*Top view shown at 1/4" scale.

\*Line drawing shown as right facing, also available as left facing.