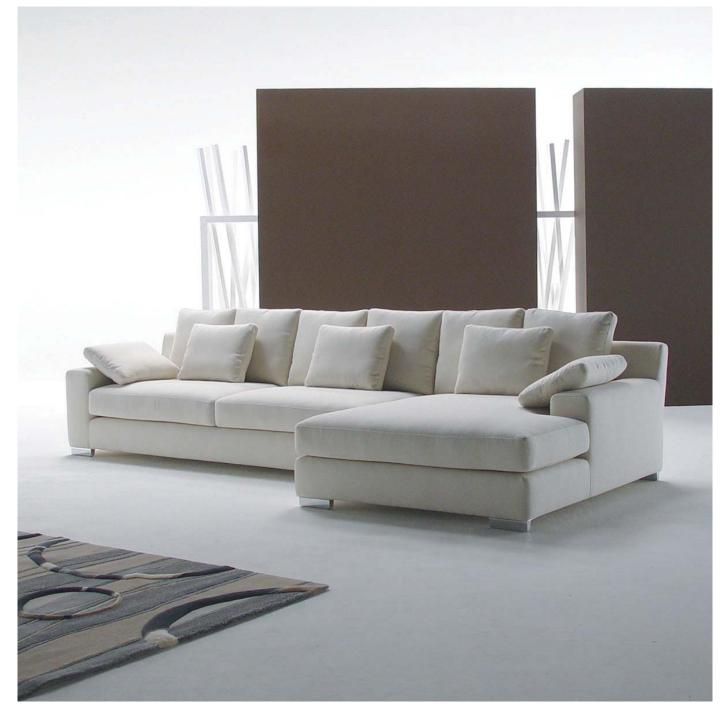

## Logan

Design: P&S Studio

## Logan AC-2048

## S PECIFIC ATIONS

**FRAME:** Select hardwood and industrial grade plywood covered with polyurethane foam and polyester fiber.

SUS PENSION: 3" unidirectional webbing.

**CUSHIONS:** Seat; multiple density IFD polyurethane foam wrapped with polyester fiber. Back pillow; 90% white goose feathers, 10% white goose down **UPHOLSTERY:** Fabrics; all edges are serged and top stitched.

LEGS: Polished chrome.

Specifications are subject to change without notice. ©2004 Dellarobbia, Inc.