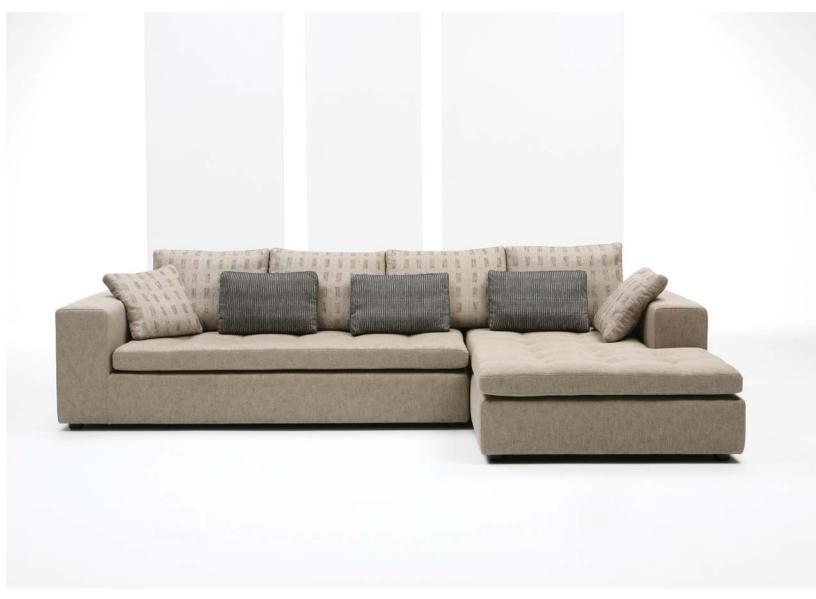

# Masin

DESIGN: P&S STUDIO

# Masin

## AC-2080

### SPECIFICATIONS

FRAME: Select hardwood and industrial grade plywood covered with polyurethane foam and polyester fiber.

SUSPENSION: 3" unidirectional webbing.

CUSHIONS: Seat; Multi-density/IFD polyurethane foam wrapped with polyester fiber.