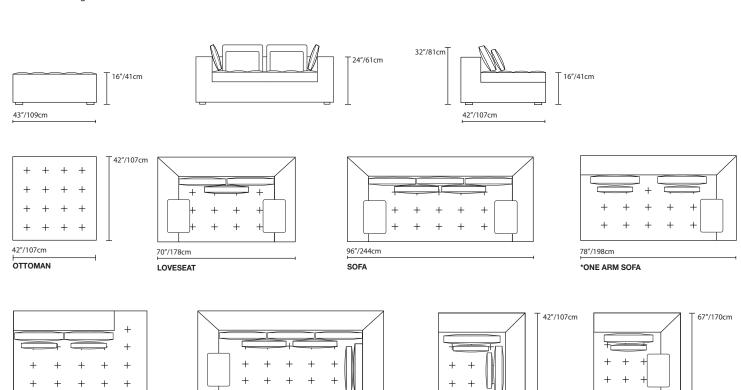

### CONFIGURATIONS

OTTOMAN · LOVESEAT · SOFA · ONE ARM SOFA · ARMLESS LOVESEAT W/ BUMPER ·

ONE ARM SOFA W/CORNER • CORNER • ONE ARM CHAISE

Top view shown at 1/4" scale.

\*Line drawing shown as right facing, also available as left facing.

ONE ARM SOFA W/ CORNER

Back; 90% white goose feather and 10% white goose down.

UPHOLSTERY: Fabrics; all edges are serged, quilted and blind tufted.

LEGS: Plastic glide.

68"/173cm

\*ARMLESS LOVESEAT W/ BUMPER

42"/107cm

CORNER

44"/112cm
\*ONE ARM CHAISE