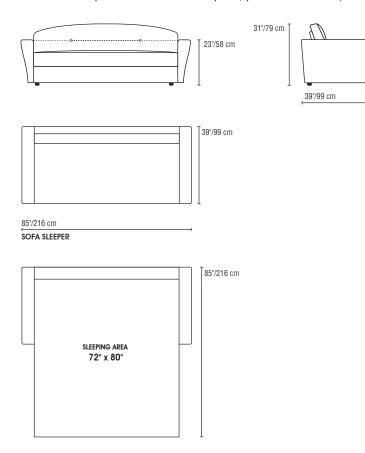

#### CONFIGURATIONS SOFA SLEEPER

\*Top view shown approximate 1/4" scale

### SPECIFICATIONS

FRAME: Select hardwood and industrial grade plywood covered with polyurethane foam and polyester fiber.

18"/46 cm

SUSPENSION: Welded tubular steel, powder epoxy coated with wooden beech slats and webbing.

**CUSHIONS:** Seat; polyurethane foam, wrapped with polyester fiber.

Back; Polyurethane foam wrapped with polyester fiber and biscuit tufted.

LEG: Plastic glide.

85"/2136 cm

SEAT DEPTH: Seat depth approx. 23"/ 58 cm