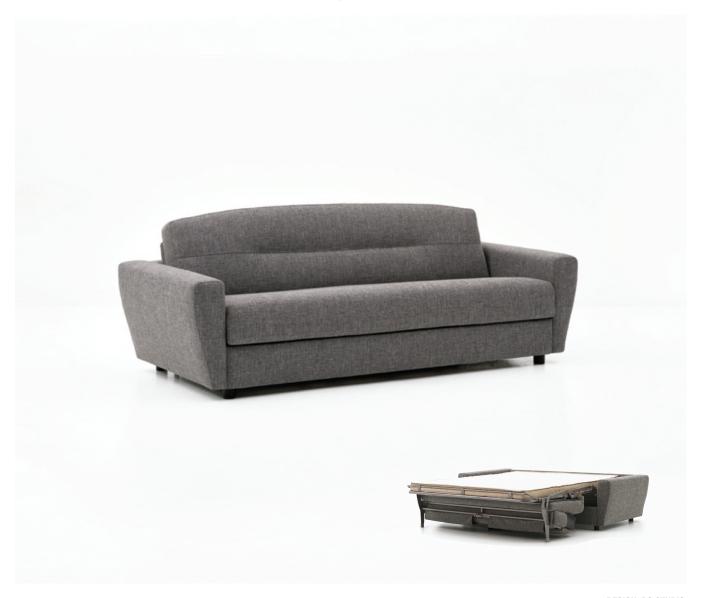

# Mayfair

MODEL: AS-43 DESIGN: DS STUDIO

## Mayfair

### AS-43

#### CONFIGURATIONS SOFA SLEEPER

\*Top view shown approximate 1/4" scale