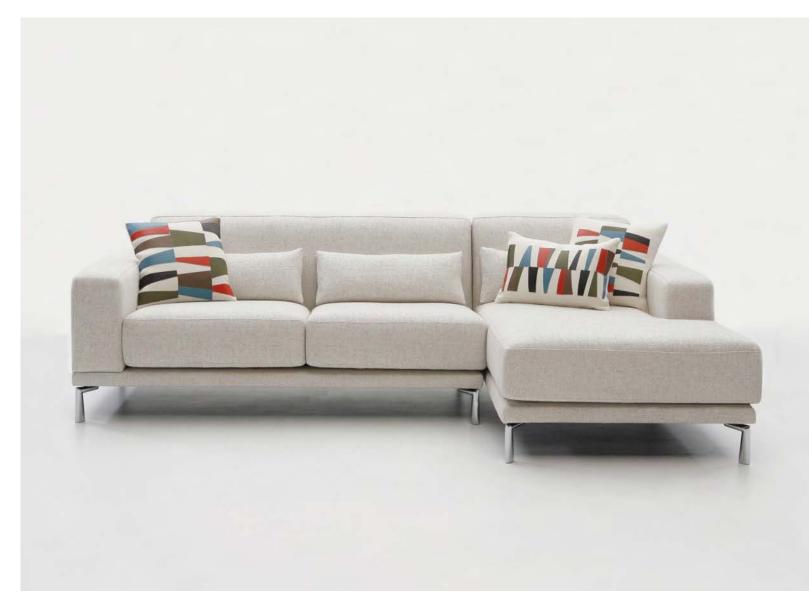

# Monroe

MODEL: AC-2138 DESIGN: DS STUDIO

# Monroe

## AC-2138

LUMBER PILLOW: 25% 90/10 white goose feather & down and 75% polyester fiber.

UPHOLSTERY: Fabrics; all edges are serged and top stitched.

**LEG**: Polished chrome with plastic glide.

**NOTE**: Accent pillow not included, please see accent pillow columns for pricing.