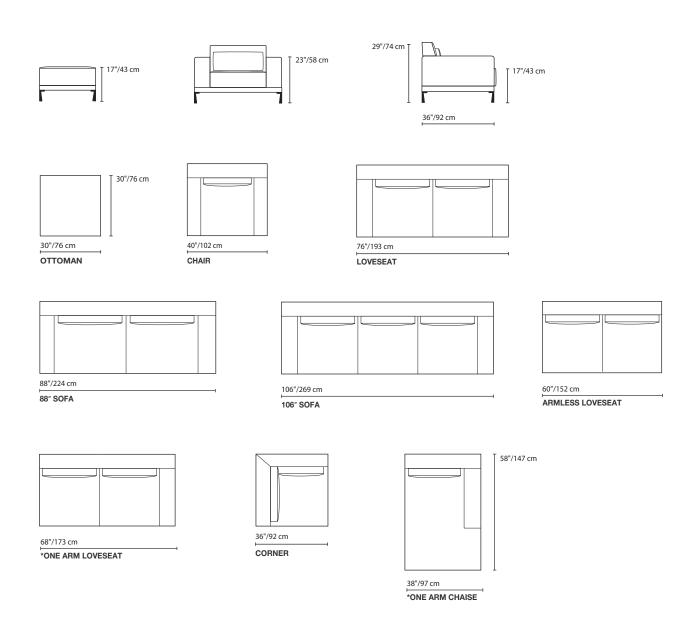

### CONFIGURATION

OTTOMAN · CHAIR · LOVESEAT · 88", 106" SOFA · ARMLESS LOVESEAT · \*ONE ARM LOVESEAT · CORNER · \*ONE ARM CHAISE

\*Line drawing shown as right facing, also available as left facing. Top view shown approximate 1/4" scale