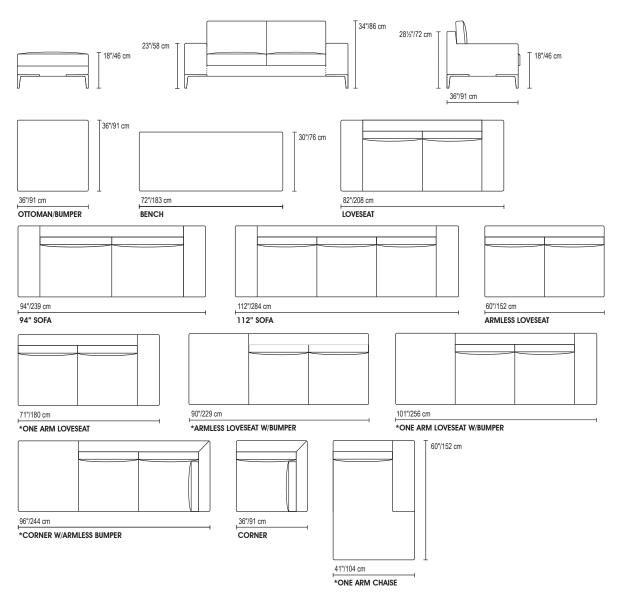

#### CONFIGURATION

OTTOMAN/BUMPER • BENCH • LOVESEAT • 94" SOFA • 112" SOFA • ARMLESS LOVESEAT • \*ONE ARM LOVESEAT \*ARMLESS LOVESEAT W/BUMPER • \*ONE ARM LOVESEAT W/BUMPER • \*CORNER W/ARMLESS BUMPER • CORNER • \*ONE ARM CHAISE

\*Line drawing shown as right facing, also available as left facing. Top view shown approximate 1/4" scale