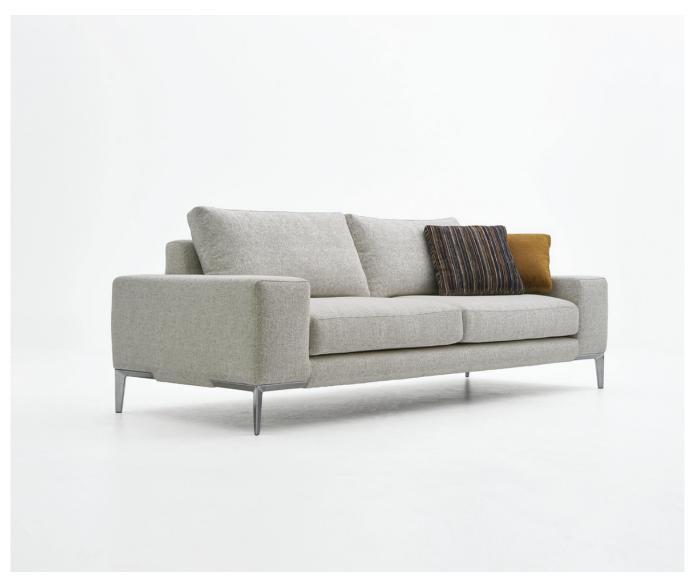

### SPECIFICATIONS

FRAME: Select hardwood and industrial grade plywood covered with polyurethane foam and polyester fiber.

SUSPENSION: 3" unidirectional webbing.

CUSHIONS: Seat; multiple density/IFD polyurethane foam combined with visco elastic foam wrapped with polyester fiber.

Back; 50% 90/10 white goose feather & down and 50% polyester fiber.

**UPHOLSTERY:** Fabrics; all edges are serged and top stitched.

**LEG**: Polish aluminum with plastic glide.

SEAT DEPTH: Seat depth with back cushion approx. 221/2"/ 57 cm

NOTE: Accent pillow not included, please see accent pillow column for pricing.