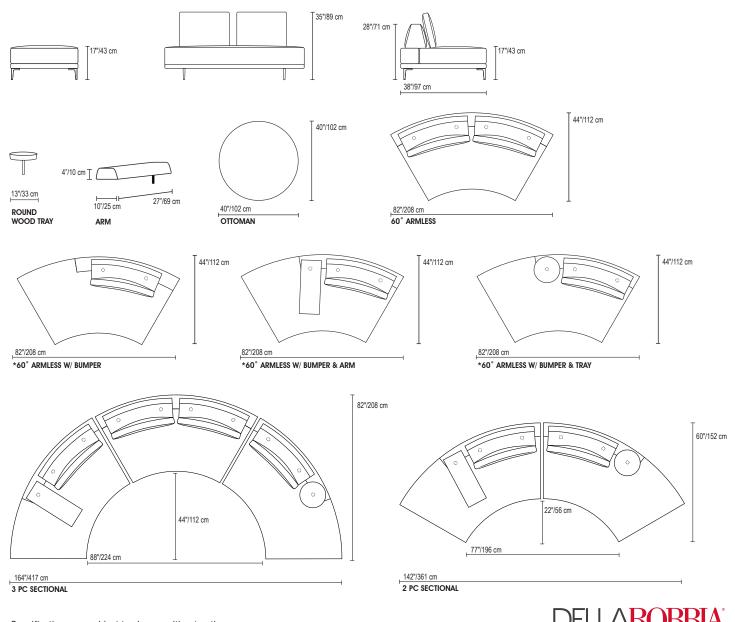

#### CONFIGURATION

## ROUND WOOD TRAY • ARM • OTTOMAN • 60° ARMLESS • \*60° ARMLESS W/ BUMPER • \*60° ARMLESS W/ BUMPER & ARM • \*60° ARMLESS W/ BUMPER & TRAY

\*Line drawing shown as right facing, also available as left facing. Top view shown approximate 1/4" scale