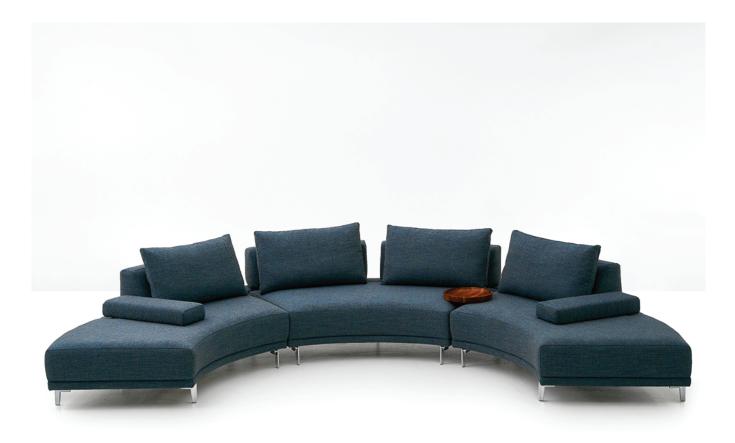

# Oscar



MODEL: AC-2192

**DESIGN: DS STUDIO** 

### Oscar AC-2192

#### CONFIGURATION

## ROUND WOOD TRAY • ARM • OTTOMAN • 60° ARMLESS • \*60° ARMLESS W/ BUMPER • \*60° ARMLESS W/ BUMPER & ARM • \*60° ARMLESS W/ BUMPER & TRAY

\*Line drawing shown as right facing, also available as left facing. Top view shown approximate 1/4" scale

#### SPECIFICATIONS

FRAME: Select hardwood and industrial grade plywood covered with polyurethane foam and polyester fiber.

SUSPENSION: 3" unidirectional webbing.

**CUSHIONS:** Seat ; multiple density/IFD polyurethane foam combined with serene air technology wrapped with polyester fiber. Back; polyurethane foam combined with serene air technology wrapped with polyester fiber.

Back Cushion; 50% 90/10 white feather & down and 50% polyester fiber.

UPHOLSTERY: Fabr