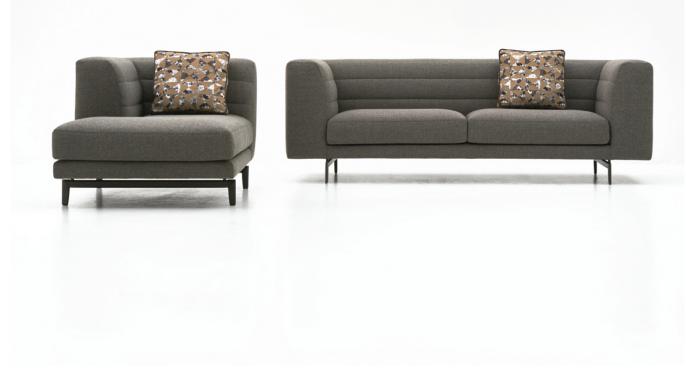

## Percy

MODEL: AC-2169

**DESIGN: DS STUDIO** 

## Percy AC-2169

NOTE : Accent pillow not included, please see accent pillow columns for pricing.

\*ONE ARM CHAISE

Specifications are subject to change without notice. [HP-F-16] - [HP-S-17] © 2017 Dellarobbia, Inc. All rights reserved.