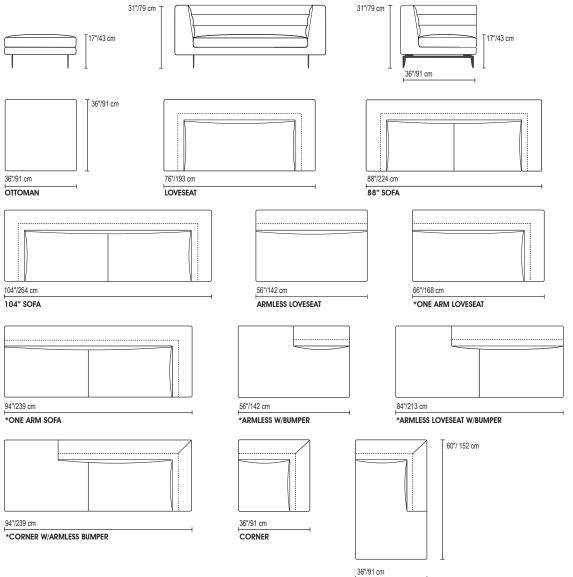

## CONFIGURATION

OTTOMAN • LOVESEAT • 88" SOFA • 104" SOFA • ARMLESS LOVESEAT • \*ONE ARM LOVESEAT • \*ONE ARM SOFA \*ARMLESS W/BUMPER • \*ARMLESS LOVESEAT W/BUMPER • \*CORNER W/ARMLESS BUMPER • CORNER • \*ONE ARM CHAISE

\*Line drawing shown as right facing, also available as left facing. Top view shown approximate 1/4" scale