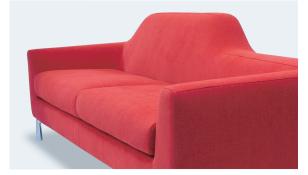

## SPECIFICATIONS

FRAME: Select hardwood and industrial grade plywood covered with polyurethane foam and polyester fiber.
SUSPENSION: 3" unidirectional webbing.
CUSHIONS: Seat & back; multiple density and IFD polyurethane foam wrapped with polyester fiber.
UPHOLSTERY: Fabrics; all edges are serged and top stitched.
LEGS: Polished chrome.