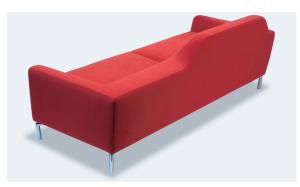

## Pilvi



Design: Tung Chiang





## Pilvi AC-2029

## CONFIGURATIONS

SMALL OTTOMAN • LARGE OTTOMAN • CHAIR • LOVESEAT • SOFA SOFA WITH HIGH-LOW BACK \*Line drawing shown as right facing, also available as left facing. Top view shown at 1/4" scale.

## SPECIFICATIONS

FRAME: Select hardwood and industrial grade plywood covered with polyurethane foam and polyester fiber.
SUSPENSION: 3" unidirectional webbing.
CUSHIONS: Seat & back; multiple density and IFD polyurethane foam wrapped with polyester fiber.
UPHOLSTERY: Fabrics; all edges are serged and top stitched.
LEGS: Polished chrome.



\*SOFA WITH HIGH-LOW BACK

Specifications are subject to change without notice.  $\ensuremath{\textcircled{\sc 02003}}$  Dellarobbia, Inc.