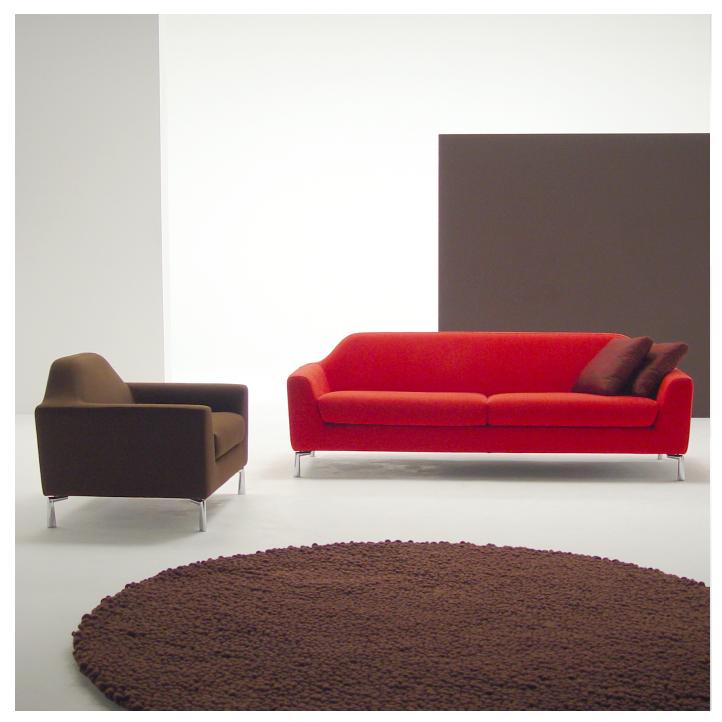

## Pilvi

Design: Tung Chiang

## Pilvi AC-2029

## CONFIGURATIONS

SMALL OTTOMAN • LARGE OTTOMAN • CHAIR • LOVESEAT • SOFA SOFA WITH HIGH-LOW BACK \*Line drawing shown as right facing, also available as left facing. Top view shown at 1/4" scale.