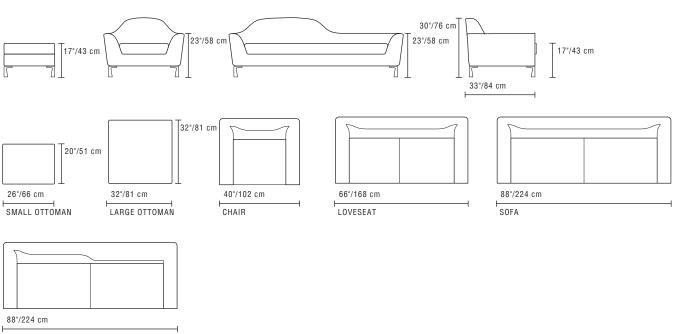

## CONFIGURATIONS

SMALL OTTOMAN • LARGE OTTOMAN • CHAIR • LOVESEAT • SOFA SOFA WITH HIGH-LOW BACK \*Line drawing shown as right facing, also available as left facing. Top view shown at 1/4" scale.