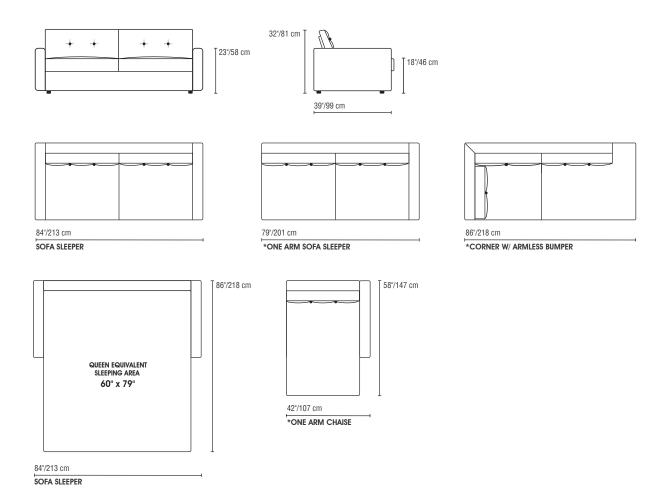

### CONFIGURATIONS

SOFA SLEEPER · \*ONE ARM SOFA SLEEPER · \*CORNER W/ARMLESS BUMPER · \*ONE ARM CHAISE

\*Top view shown approximate 1/4" scale

### SPECIFICATIONS

FRAME: Select hardwood and industrial grade plywood covered with polyurethane foam and polyester fiber.

SUSPENSION: Welded tubular steel, powder epoxy coated with beech wood slats and webbing.

CUSHIONS: Seat; polyurethane foam, wrapped with polyester fiber.

Back; Polyurethane foam wrapped with polyester fiber button tufted.

LEG: Plastic glide.

**BED HEIGHT:** Bed height with mattres approx. 21"/ 53 cm **SEAT DEPTH:** Seat depth with back cushion approx. 23"/ 58 cm