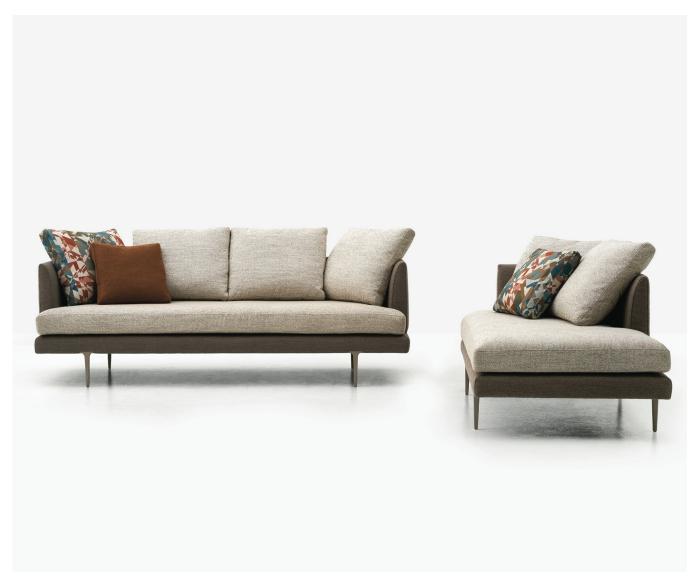

# Tahara



MODEL: AC-2190 DESIGN: DS STUDIO

# Tahara

## AC-2190

### CONFIGURATION

BENCH · CHAIR · LOVESEAT · SOFA · \*ONE ARM CHAIR W/ BUMPER · \*ONE ARM LOVESEAT W/ BUMPER

\*Line drawing shown as right facing, also available as left facing. Top view shown approximate 1/4" scale

### SPECIFICATIONS

FRAME: Select hardwood and industrial grade plywood covered with polyurethane foam and polyester fiber.

SUSPENSION: 3" unidirectional webbing.

**CUSHIONS:** Seat; multiple density/IFD polyurethane foam combined with serene™ air technology wrapped with polyester fiber.

Back; 50% 90/10 white feather & down and 50% polyester fiber. **UPHOLSTERY:** Fabrics; all edges are serged and top stitched.

LEG: Aluminum; standard in chrome.

More colors available in sable, titanium, champagne and pearl powder