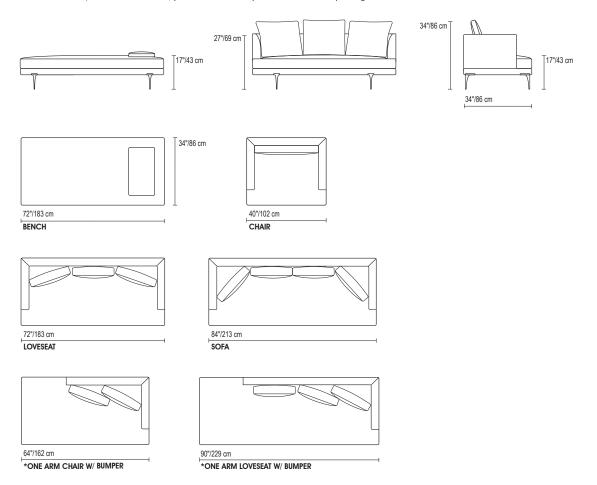

### CONFIGURATION

BENCH · CHAIR · LOVESEAT · SOFA · \*ONE ARM CHAIR W/ BUMPER · \*ONE ARM LOVESEAT W/ BUMPER

\*Line drawing shown as right facing, also available as left facing. Top view shown approximate 1/4" scale

**SEAT DEPTH:** Seat depth with back cushion approx. 22"/56 cm.

NOTE: Accent pillow not included, please see accent pillow columns for pricing.